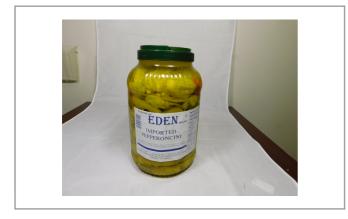

-Gluten-free Vegan \* Convecient ha \* Built in straine Clear PET plasti \* Sliced Peppers 

|                                                                                            |                                        | <b>Nutrition Fac</b>                                                                                                                                                | cts          |  |
|--------------------------------------------------------------------------------------------|----------------------------------------|---------------------------------------------------------------------------------------------------------------------------------------------------------------------|--------------|--|
|                                                                                            |                                        | Servings per Container<br>Serving size                                                                                                                              | 256<br>30g   |  |
|                                                                                            |                                        | Amount per serving<br>Calories                                                                                                                                      | 5            |  |
|                                                                                            |                                        | % Dail                                                                                                                                                              | Daily Value* |  |
|                                                                                            |                                        | Total Fat Og                                                                                                                                                        | 0%           |  |
|                                                                                            |                                        | Saturated Fat 0g                                                                                                                                                    | 0%           |  |
|                                                                                            |                                        | Trans Fat 0g                                                                                                                                                        |              |  |
|                                                                                            |                                        | Cholesterol 0mg                                                                                                                                                     | 0%           |  |
| <b>≭</b> Benefits                                                                          |                                        | Sodium 420mg                                                                                                                                                        | 18%          |  |
|                                                                                            |                                        | Total Carbohydrate 1g                                                                                                                                               | 0%           |  |
| "<br>Gluten-free<br>Vegan                                                                  |                                        | Dietary Fiber 1g                                                                                                                                                    | 4%           |  |
| * Convenient handle on lid<br>* Built in strainer and spacer to keep product submerged und | ler brine                              | Total Sugars 0g                                                                                                                                                     |              |  |
| Clear PET plastic bottles for safer/higher quality back of house<br>* Sliced Peppers       | e storage and better visual appearance | Includes 0g Added Sugar                                                                                                                                             | 0%           |  |
| Ingredients                                                                                | Allergens                              | Protein Og                                                                                                                                                          |              |  |
| 5                                                                                          |                                        | Vitamin D 0mcg                                                                                                                                                      | 0%           |  |
| Peppers, water, salt, acetic acid,                                                         | Free From:                             | Calcium 0mg                                                                                                                                                         | 0%           |  |
| citric acid, sodium benzoate,<br>sodium metabisulfate, and<br>yellow #5.                   | crustaceans 🔘 eggs 🔊 fish 街 milk       | Iron Omg                                                                                                                                                            | 0%           |  |
|                                                                                            | Speanuts 🛞 sesame 🛞 soy 💮 tree nuts    | Potassium 0mg                                                                                                                                                       | 0%           |  |
|                                                                                            | () wheat                               | * The % Daily Value (DV) tells you how much a nutrient in a serving of food contributes to a daily diet. 2,000 calories a day is used for general nutrition advice. |              |  |

| Handling Suggestions                                 | Product Specifications                  |        |             |              |             |            |                  |                 |
|------------------------------------------------------|-----------------------------------------|--------|-------------|--------------|-------------|------------|------------------|-----------------|
| Store in a cool dry place. Refrigerate after opening | Brand Manufacturer<br>IMPORT REMA FOODS |        |             | Manufacturer |             |            | Product Category |                 |
|                                                      |                                         |        |             | Nuts & Seeds |             |            |                  |                 |
| Serving Suggestions                                  | MFG                                     | i #    | SPC #       |              | GTIN        |            | Pack             | Pack Desc.      |
| Use in salads and cooking                            | nd cooking 27210                        |        | 127407      | ,            | 107193032   | 72102      | 4                | 4/1 GAL         |
|                                                      | Gross V                                 | Veight | Net Wei     | ght          | Country of  | Origin k   | Kosher           | Child Nutrition |
| Prep & Cooking Suggestions                           | 34.95lb                                 |        | 33.45lb TUR |              |             |            | No               |                 |
| Open and Use                                         |                                         |        |             | Shi          | pping Infor | mation     |                  |                 |
|                                                      | Length                                  | Width  | Height      | Volur        | me TlxHl    | Shelf Life | Storag           | e Temp From/To  |
|                                                      | 12in                                    | 12.2in | 10.6in      | 0.9ft        | t3 12x4     | 0DAYS      | 4                | 0°F / 111°F     |
|                                                      |                                         |        |             |              |             |            |                  | powered by      |