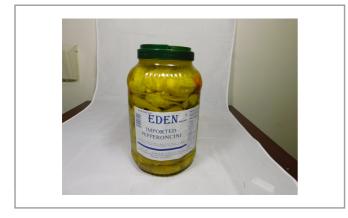

Cattor-free Vegan Data in strommer and space To Langup structure backmerged under thros Data in strommer and space To Langup structure back of Thomas through and before visual appearance Class VET space backber for safer (righting veganity) back of Thomas through and before visual appearance - Verailing and the state discretised on york worksholds to back with the visual appearance

Datas-free Vegan \* Convertient handle on 1d \* Subject to the set of space to keep product submerged under brive Subject to the set of space to the set of space set of the set of space set of space Convertient on set of the set of space Convertient on set of space set of sp