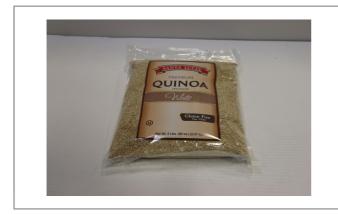

### **SANTA LUCIA** 127851 - **Quinoa White**

Our White Quinoa is an ancient grain that originated in Peru. Due to its numerous health benefits and universal flavor profile quinoa has quickly become one of the most popular grains on the market. Seamlessly substitute quinoa for rice, couscous, orzo or other grains and pastas for a delicious yet healthy dish. Capable of being used in a hearty breakfast bowl, sprinkled over a salad, or as a standalone side