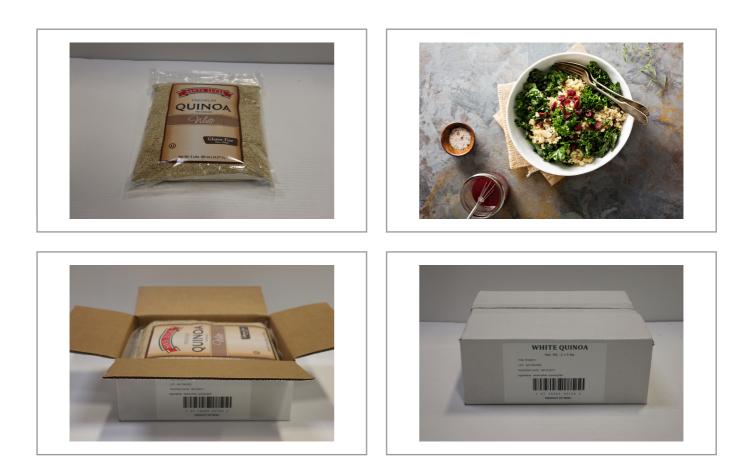

## SANTA LUCIA 127851 - Quinoa White

Our White Quinoa is an ancient grain that originated in Peru. Due to its numerous health benefits and universal flavor profile quinoa has quickly become one of the most popular grains on the market. Seamlessly substitute quinoa for rice, couscous, orzo or other grains and pastas for a delicious yet healthy dish. Capable of being used in a hearty breakfast bowl, sprinkled over a salad, or as a standalone side

### SANTA LUCIA 127851 - Quinoa White

Our White Quinoa is an ancient grain that originated in Peru. Due to its numerous health benefits and universal flavor profile quinoa has quickly become one of the most popular grains on the market. Seamlessly substitute quinoa for rice, couscous, orzo or other grains and pastas for a delicious yet healthy dish. Capable of being used in a hearty breakfast bowl, sprinkled over a salad, or as a standalone side