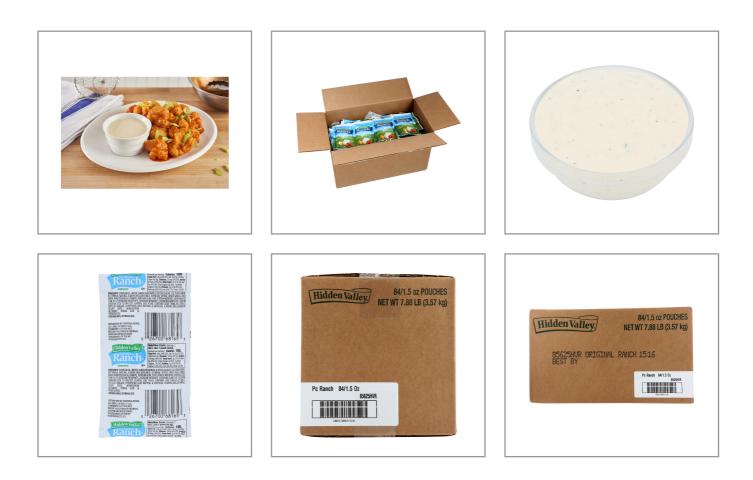

### HIDDEN VALLEY 128181 - Dressing Ranch Original Packet

Hidden Valley(R) Original Ranch(R) Ready to Serve Dressing, 84/15 OZ. is a creamy, mayonnaise-based ranch dressing with cultured buttermilk blended with original ranch spices like garlic, green onion and pepper. Hidden Valley(R) offers a variety of products and packaging options to accommodate all your dressing needs. Creamy, mayonnaise-based ranch dressing with cultured buttermilk blended with garlic, green onion and pepper for the original ranch flavor customers know and low. Dressing is ready to serve as a topping or dipping sauce. Hidden Valley(R) fuels your passion for treating customers to exactly what they want. | Hidden Valley(R) Original Ranch(R) Ready to Serve Dressing comes in eighty-four, 1.5 OZ. pouches per case.

# HIDDEN VALLEY 128181 - Dressing Ranch Original Packet

Hidden Valley(R) Original Ranch(R) Ready to Serve Dressing, 84/15 OZ. is a creamy, mayonnaise-based ranch dressing with cultured buttermilk blended with original ranch spices like garlic, green onion and pepper. Hidden Valley(R) offers a variety of products and packaging options to accommodate all your dressing needs. Creamy, mayonnaise-based ranch dressing with cultured buttermilk blended with garlic, green onion and pepper for the original ranch flavor customers know and low. Dressing is ready to serve as a topping or dipping sauce. Hidden Valley(R) fuels your passion for treating customers to exactly what they want. | Hidden Valley(R) Original Ranch(R) Ready to Serve Dressing comes in eighty-four, 1.5 OZ. pouches per case.