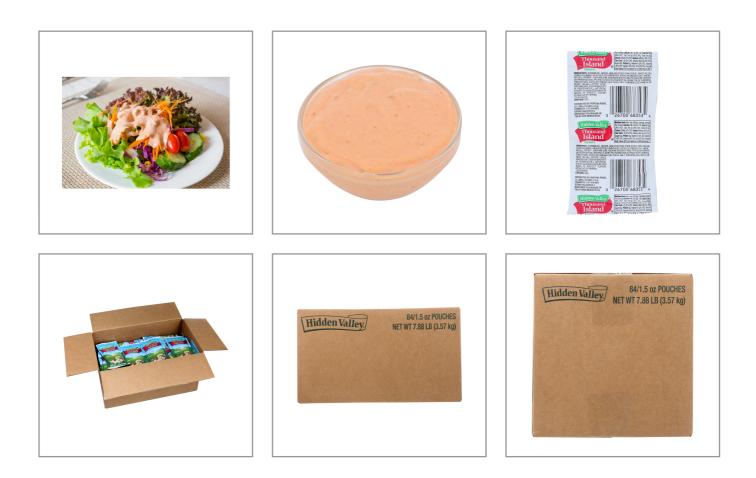

#### HIDDEN VALLEY 128223 - Dressing 1000 Island Packet

Hidden Valley(R) Ready to Serve Thick & Creamy Thousand Island Dressing, 84/1.5 0Z. is a mild tomato dressing with bits of relish and red bell pepper and blended with tangy celery and mustard seed spices for a sharp, zesty flavor. Hidden Valley(R) offers a variety of products and packaging options to accommodate all your dressing needs. Light, pink-colored tomato dressing with visible herb and black pepper particulates for a zesty flavor. Dressing is ready to serve as a topping, marinade dipping sauce. Hidden Valley(R) Nels your passion for treating customers to exactly what they want. | Hidden Valley(R) Ready to Serve Thick and Creamy Thousand Island Dressing comes in, eighty-four, 1.5 0Z.pouches per case.

### HIDDEN VALLEY 128223 - Dressing 1000 Island Packet

Hidden Valley(R) Ready to Serve Thick & Creamy Thousand Island Dressing, 84/1.5 02. is a mild tomato dressing with bits of relish and red bell pepper and blended with tangy celery and mustard seed spices for a sharp, zesty flavor. Hidden Valley(R) offers a variety of products and packaging options to accommodate all your dressing needs. Light, pink-colored tomato dressing with visible herb and black pepper particulates for a zesty flavor. Dressing is ready to serve as a topping, marinade dipping sauce. Hidden Valley(R) teles your passion for treating customers to exactly what they want. | Hidden Valley(R) Ready to Serve Thick and Creamy Thousand Island Dressing comes in, eighty-four, 1.5 02, pouches per case.