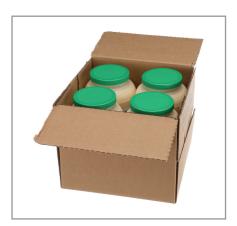

## Handling Suggestions **Product Specifications** Ship and store at 35-80 F.

Serving Suggestions

Excellent dressing for cabbage coleslaw.

Prep & Cooking Suggestions

Ready to use.

| Brand         | Manufacturer  | Product Category |  |
|---------------|---------------|------------------|--|
| HIDDEN VALLEY | VENTURA FOODS | Sauces           |  |
|               |               |                  |  |

| MFG #    | SPC#   | GTIN           | Pack | Pack Desc. |
|----------|--------|----------------|------|------------|
| 13440HVR | 128854 | 10026700107587 | 4    | 4/1 GAL    |

| Gross Weight | Net Weight | Country of Origin | Kosher | Child Nutrition |
|--------------|------------|-------------------|--------|-----------------|
| 36.7lb       | 35.2lb     | USA               | Yes    | No              |