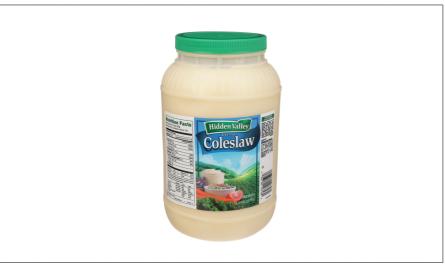

## **HIDDEN VALLEY**

# 128854 - Dressing\*Coleslaw S/O

2.00TBSP (30g)

% Daily Value\*

128

130

18%

10%

5%