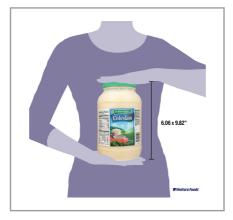

| MFG #    | SPC#   | GTIN           | Pack | Pack Desc. |
|----------|--------|----------------|------|------------|
| 13440HVR | 128854 | 10026700107587 | 4    | 4/1 GAL    |

| Gross Weight | Net Weight | Country of Origin | Kosher | Child Nutrition |
|--------------|------------|-------------------|--------|-----------------|
| 36.7lb       | 35.2lb     | USA               | Yes    | No              |