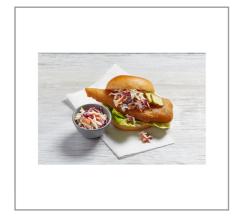

## Handling Suggestions **Product Specifications** Ship and store at 35-80 F.

Serving Suggestions

Excellent dressing for cabbage coleslaw.

Prep & Cooking Suggestions

Ready to use.

| Brand         | Manufacturer  | Product Category |  |
|---------------|---------------|------------------|--|
| HIDDEN VALLEY | VENTURA FOODS | Sauces           |  |
|               |               |                  |  |