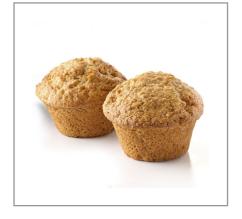

#### 142265 - **Mix Muffin Oat Bran S/O**

Gold Medal(TM) oat bran muffin mix in an easy, "just add water" format. Formulated to produce hearty oat bran muffins with a moist and tender texture. Available in a cost-effective, 6 - 5 lb bulk format for smaller operations.

Available in a cost-effective, 6 - 5 lb bulk format for smaller operations.

Golden brown baked color and bold mushroom shaped crown give muffins a desirable scratch like appearance. Muffins maintain fresh-baked appearance after 24 hours leading to more profit.

### Serving Suggestions

Standard directions will produce 38--3.2 oz (#10 scoop) muffins per box. Mix can also be used for quick breads, coffee cakes, cookies, biscotti, and more.