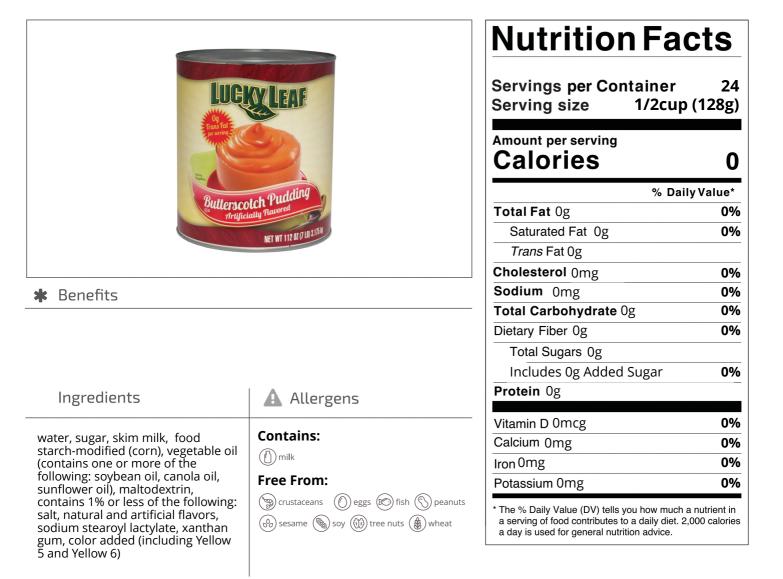

## LUCKY LEAF 144296 - Pudding Butterscotch Rtu Ztf

All our puddings are blended with only the finest ingredients for the most flavorful, creamy desserts. Ready-to-use, no preparation necessary and Trans Fat Free, this product is a hassle-free menu solution that will appeal to your diners tastes for a light and satisfying treat.

| Handling Suggestions                                              | Product Specifications |        |          |         |                                     |            |          |                 |  |
|-------------------------------------------------------------------|------------------------|--------|----------|---------|-------------------------------------|------------|----------|-----------------|--|
| Aseptically processed for your safety. Refrigerate after opening. | Brand<br>LUCKY LEAF    |        |          |         | Manufacturer<br>KNOUSE FOODS/UNIPRO |            |          |                 |  |
| Serving Suggestions                                               | MF                     | G #    | SPC      | #       | GTI                                 | N          | Pack     | Pack Desc.      |  |
| As a dessert or ingredient                                        | FFPDR                  | 1802L  | 144296 2 |         | 20028500378119                      |            | 3        | 3/#10           |  |
|                                                                   | Gross V                | /eight | Net Wei  | ght Co  | ountry of                           | Origin     | Kosher   | Child Nutrition |  |
| Prep & Cooking Suggestions                                        | 23.25lb                |        | 21lb     |         | USA                                 |            | Yes      | No              |  |
| Ready to Use                                                      | Shipping Information   |        |          |         |                                     |            |          |                 |  |
|                                                                   | Length                 | Width  | Height   | Volume  | TIxHI                               | Shelf Life | e Storag | ge Temp From/To |  |
|                                                                   | 7.13in                 | 6.5in  | 19in     | 0.51ft3 | 1x1                                 | 730DAY     | 5 4      | 40°F / 111°F    |  |
|                                                                   |                        |        |          |         |                                     |            |          |                 |  |

Nutrition Analysis - By Serving

| Calories             | 0   | Total Fat           | Og   | Sodium         | 0mg |
|----------------------|-----|---------------------|------|----------------|-----|
| Protein              | 0   | Trans Fats          | Og   | Calcium        | 0mg |
| Total Carbohydrates… | Og  | Saturated Fat       | Og   | Iron           | 0mg |
| Sugars               | Og  | Added Sugars        | Og   | Potassium      | 0mg |
| Dietary Fiber        | Og  | Polyunsaturated Fat | Og   | Zinc           | 0   |
| Lactose              |     | Monounsaturated Fat | Og   | Phosphorus     |     |
| Sucrose              |     | Cholesterol         | 0mg  |                |     |
| Vitamin A(IU)•       | 0   | Vitamin D           | 0mcg | Thiamin        |     |
| Vitamin A(RE)        |     | Vitamin E           |      | Niacin         |     |
| Vitamin C            | 0mg | Folate              | 0mg  | Riboflavin     | 0mg |
| Magnesium            |     | Vitamin B-6         |      | Vitamin B-1 2• |     |
| Monosodium           |     | Sulphites           |      | Nitrates       |     |