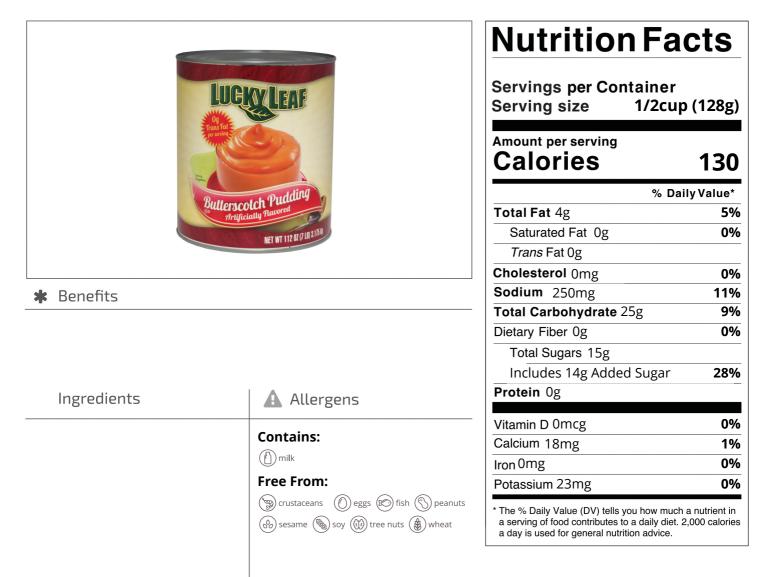

## LUCKY LEAF 144296 - Pudding Butterscotch Rtu Ztf

All our puddings are blended with only the finest ingredients for the most flavorful, creamy desserts. Ready-to-use, no preparation necessary and Trans Fat Free, this product is a hassle-free menu solution that will appeal to your diners tastes for a light and satisfying treat.

Nutrition Analysis - By Serving

| Calories             | 130 | Total Fat           | 4g   | Sodium         | 250mg |
|----------------------|-----|---------------------|------|----------------|-------|
| Protein              | 0   | Trans Fats          | Og   | Calcium        | 18mg  |
| Total Carbohydrates… | 25g | Saturated Fat       | Og   | Iron           | 0mg   |
| Sugars               | 15g | Added Sugars        | 14g  | Potassium      | 23mg  |
| Dietary Fiber        | Og  | Polyunsaturated Fat | 1g   | Zinc           |       |
| Lactose              |     | Monounsaturated Fat | 2.5g | Phosphorus     |       |
| Sucrose              |     | Cholesterol         | 0mg  |                |       |
| Vitamin A(IU)•       |     | Vitamin D           | 0mcg | Thiamin        |       |
| Vitamin A(RE)        |     | Vitamin E           |      | Niacin         |       |
| Vitamin C            |     | Folate              |      | Riboflavin     |       |
| Magnesium            |     | Vitamin B-6         |      | Vitamin B-1 2• |       |
| Monosodium           |     | Sulphites           |      | Nitrates       |       |