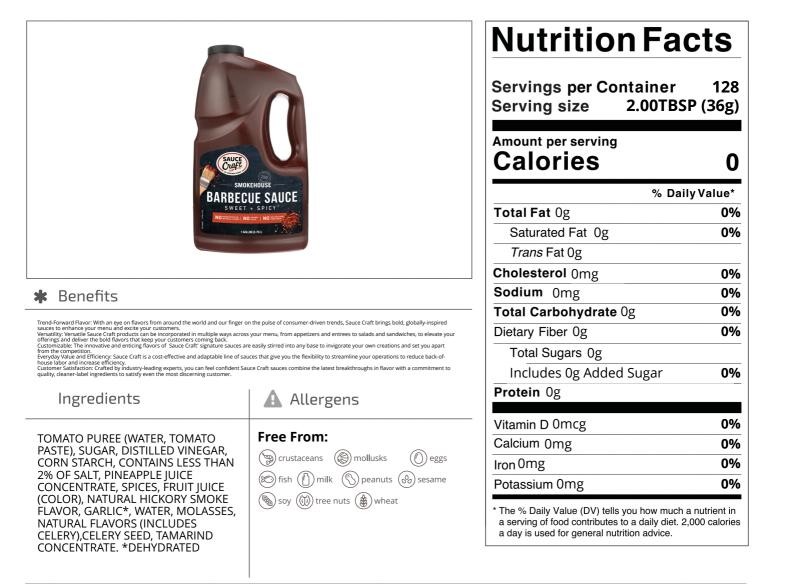

## sauce craft 145427 - Sauce Bbq Sweet Spicy Gf

Sauce Craft Sweet & Spicy BBQ Sauce is made with sweet molasses and fruity flavors, with a kick of black pepper and spices. It's the perfect companion to any BBQ inspired dish due to the authentic, slow smoked flavor. Sauce Craft is a diverse line of bold, flavor-fusing sauces that are on-trend and globally inspired.

Nutrition Analysis - By Serving

| Calories             | 0   | Total Fat           | Og   | Sodium         | 0mg |
|----------------------|-----|---------------------|------|----------------|-----|
| Protein              | 0   | Trans Fats          | Og   | Calcium        | 0mg |
| Total Carbohydrates… | Og  | Saturated Fat       | Og   | Iron           | 0mg |
| Sugars               | Og  | Added Sugars        | Og   | Potassium      | 0mg |
| Dietary Fiber        | Og  | Polyunsaturated Fat | Og   | Zinc           | 0   |
| Lactose              |     | Monounsaturated Fat | Og   | Phosphorus     |     |
| Sucrose              |     | Cholesterol         | 0mg  |                |     |
| Vitamin A(IU)•       | 0   | Vitamin D           | 0mcg | Thiamin        |     |
| Vitamin A(RE)        |     | Vitamin E           |      | Niacin         |     |
| Vitamin C            | 0mg | Folate              | 0mg  | Riboflavin     | 0mg |
| Magnesium            |     | Vitamin B-6         |      | Vitamin B-1 2• |     |
| Monosodium           |     | Sulphites           |      | Nitrates       |     |