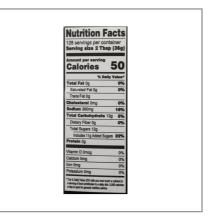

# **Nutrition Facts**

Servings per Container 128 2.00TBSP (36g) Serving size

# **Amount per serving Calories**

**50** 

| % Daily                  | y Value* |
|--------------------------|----------|
| Total Fat 0g             | 0%       |
| Saturated Fat 0g         | 0%       |
| Trans Fat 0g             |          |
| Cholesterol 0mg          | 0%       |
| Sodium 360mg             | 16%      |
| Total Carbohydrate 13g   | 5%       |
| Dietary Fiber 0g         | 0%       |
| Total Sugars 12g         |          |
| Includes 11g Added Sugar | 22%      |
| Protein 0g               |          |
|                          |          |
| Vitamin D 0mcg           | 0%       |
| Calcium 4.68mg           | 0%       |
| Iron 0.12mg              | 1%       |
| Potassium 70mg           | 1%       |

\* The % Daily Value (DV) tells you how much a nutrient in a serving of food contributes to a daily diet. 2,000 calories a day is used for general nutrition advice.

**Product Category** 

### Nutrition Analysis - By Serving

| Calories            | 50  | Total Fat           | 0g       | Sodium        | 360mg  |
|---------------------|-----|---------------------|----------|---------------|--------|
| Protein             | 0   | Trans Fats          | 0g       | Calcium       | 4.68mg |
| Total Carbohydrates | 13g | Saturated Fat       | 0g       | Iron          | 0.12mg |
| Sugars              | 12g | Added Sugars        | 11g      | Potassium     | 70mg   |
| Dietary Fiber       | 0g  | Polyunsaturated Fat | 0g       | Zinc          | 0      |
| Lactose             |     | Monounsaturated Fat | 0g       | Phosphorus    |        |
| Sucrose             |     | Cholesterol         | 0mg      |               |        |
| Vitamin A(IU)•      |     | Vitamin D           | 0mcg     | Thiamin       |        |
| Vitamin A(RE)       |     | Vitamin E           |          | Niacin        |        |
| Vitamin C           | 0mg | Folate              | 0mg      | Riboflavin    | 0mg    |
| Magnesium           |     | Vitamin B-6         |          | Vitamin B-12• |        |
| Monosodium          |     | Sulphites           | <u> </u> | Nitrates      |        |