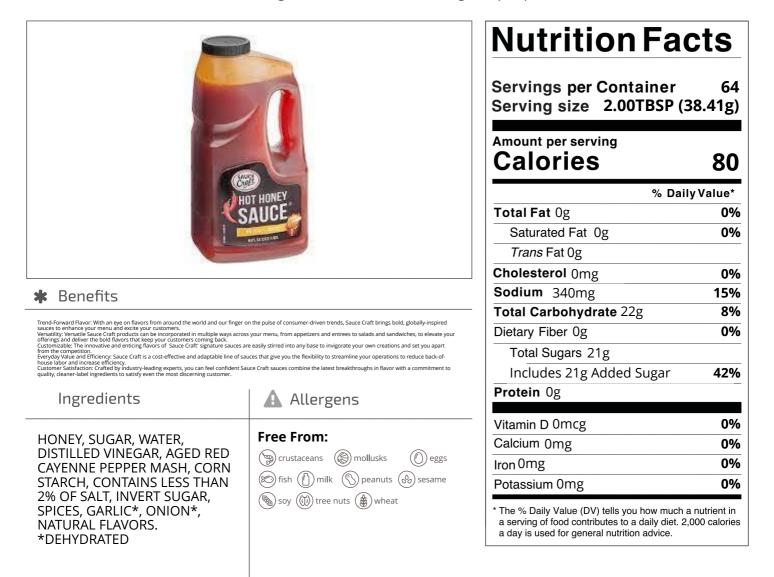

Nutrition Analysis - By Serving

| Calories             | 80  | Total Fat           | Og   | Sodium         | 340mg |
|----------------------|-----|---------------------|------|----------------|-------|
| Protein              | 0   | Trans Fats          | Og   | Calcium        | 0mg   |
| Total Carbohydrates… | 22g | Saturated Fat       | Og   | Iron           | 0mg   |
| Sugars               | 21g | Added Sugars        | 21g  | Potassium      | 0mg   |
| Dietary Fiber        | Og  | Polyunsaturated Fat | Og   | Zinc           | 0     |
| Lactose              |     | Monounsaturated Fat | Og   | Phosphorus     |       |
| Sucrose              |     | Cholesterol         | 0mg  |                |       |
| Vitamin A(IU)•       |     | Vitamin D           | 0mcg | Thiamin        |       |
| Vitamin A(RE)        |     | Vitamin E           |      | Niacin         |       |
| Vitamin C            | 0mg | Folate              | 0mg  | Riboflavin     | 0mg   |
| Magnesium            |     | Vitamin B-6         |      | Vitamin B-1 2• |       |
| Monosodium           |     | Sulphites           |      | Nitrates       |       |

### Additional Images