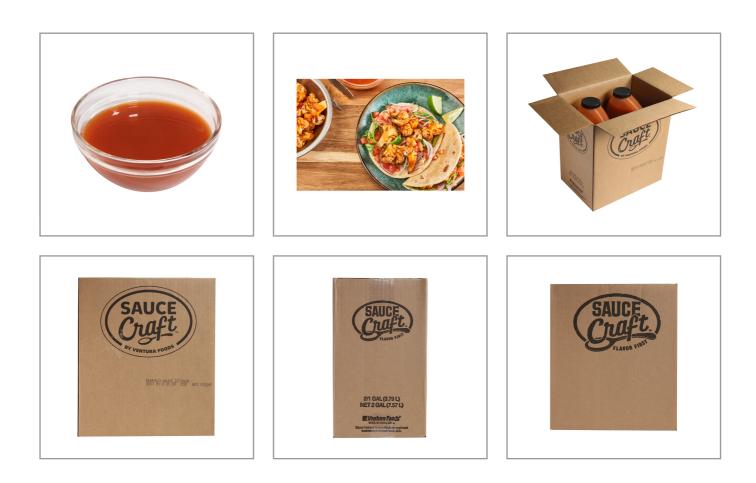

## VENTURA 145785 - Sauce Buffalo Wing Craft

Sauce Craft Buffalo hits all the right notes of savory heat with its aged cayenne pepper, buttery flavor and hints of garlic. It's just begging to become your signature wing sauce! Sauce Craft is a diverse line of bold, flavor-fusing sauces that are on-trend and globally inspired.

### VENTURA 145785 - Sauce Buffalo Wing Craft

Sauce Craft Buffalo hits all the right notes of savory heat with its aged cayenne pepper, buttery flavor and hints of garlic. It's just begging to become your signature wing sauce! Sauce Craft is a diverse line of bold, flavor-fusing sauces that are on-trend and globally inspired.