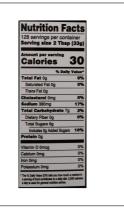

# **Nutrition Facts**

Servings per Container 128 2.00TBSP (33g) Serving size

# Amount per serving **Calories**

**30** 

| %                       | Daily Value* |
|-------------------------|--------------|
| Total Fat 0g            | 0%           |
| Saturated Fat 0g        | 0%           |
| Trans Fat 0g            |              |
| Cholesterol 0mg         | 0%           |
| Sodium 380mg            | 17%          |
| Total Carbohydrate 7g   | 3%           |
| Dietary Fiber 0g        | 0%           |
| Total Sugars 6g         |              |
| Includes 5g Added Sugar | 10%          |
| Protein 0g              |              |
|                         |              |
| Vitamin D 0mcg          | 0%           |
| Calcium 0.17mg          | 0%           |
| Iron 0.17mg             | 1%           |
| Potassium 90mg          | 2%           |

\* The % Daily Value (DV) tells you how much a nutrient in a serving of food contributes to a daily diet. 2,000 calories a day is used for general nutrition advice.