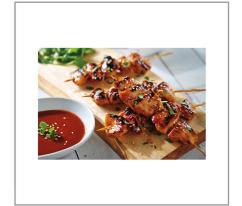

# Serving Suggestions

Our Smokehouse 220 Original Barbecue Sauce is perfect for glazes, finishing sauces, ingredients, dips and marinades.

### Prep & Cooking Suggestions

Ready to use.