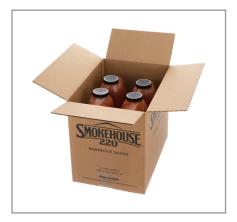

#### **SMOKEHOUSE 220**

#### 145848 - **Sauce Bbq Original S/O**

## 145848 - Sauce Bbq Original S/O

Smokehouse 220 Original BBQ Sauce will inspire your next great creation with a tangy tomato, vinegar and mild spice flavor. | Its easy to satisfy customers cravings for down-home barbecue flavor using the Smokehouse 220 family of eight authentic sauces, from traditional flavors like Original and Smoky to signature twists like Applewood Bacon and Honey Bourbon.