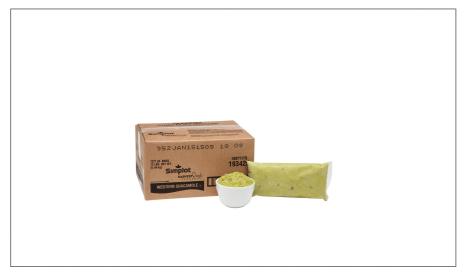

### 162001 - Guacamole Western Style

Our mildest guacamole recipe; Consistent pricing, quality and availability all year; Elevate your menu and check average; Say goodbye to labor and waste; Satisfy patrons looking for healthy options

#### **Product Specifications**

| Brand   | Manufacturer            | Product Category              |
|---------|-------------------------|-------------------------------|
| SIMPLOT | JR SIMPLOT CALDWELL ID. | Guacamole & Processed Avocado |

| MFG # | SPC #  | GTIN           | Pack | Pack Desc. |
|-------|--------|----------------|------|------------|
| 19342 | 162001 | 10071179193425 | 12   | 12/1#      |

| Gross Weight | Net Weight | Country of Origin | Kosher | Child Nutrition |
|--------------|------------|-------------------|--------|-----------------|
| 14lb 12lb    |            | MEX               | Yes    | No              |

| Shipping Information |       |        |         |       |            |                      |  |
|----------------------|-------|--------|---------|-------|------------|----------------------|--|
| Length               | Width | Height | Volume  | TIxHI | Shelf Life | Storage Temp From/To |  |
| 14in                 | 9.5in | 7.25in | 0.56ft3 | 20x4  | 0DAYS      | 0°F / 32°F           |  |