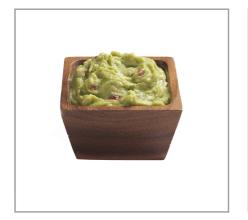

#### Serving Suggestions

Use to top nachos, fajitas, salads, and tacos. Spread on sandwiches for a southwestern flair. Added menu item profitability.