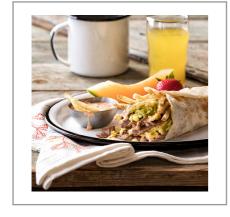

#### Serving Suggestions

Use to top nachos, fajitas, salads, and tacos. Spread on sandwiches for a southwestern flair. Added menu item profitability.