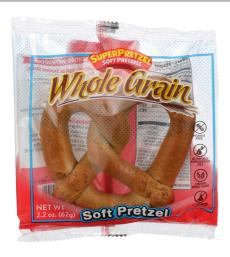

# 162027 - Pretzel I/W Wg 2.2 Oz S/O

# 162027 - Pretzel I/W Wg 2.2 Oz S/O

Offer a whole lot of goodness with our 51% Whole Grain Pretzels. The perfect addition to any nutritious meal. Our soft, warm and delicious 51% whole grain pretzels with increased fiber and whole grain goodness. Theyre a great way to add excitement to school menus and more.