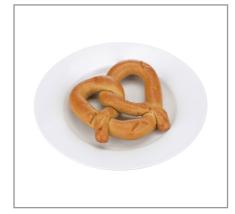

# 162027 - Pretzel I/W Wg 2.2 Oz S/O

# 162027 - Pretzel I/W Wg 2.2 Oz S/O

Offer a whole lot of goodness with our 51% Whole Grain Pretzels. The perfect addition to any nutritious meal. Our soft, warm and delicious 51% whole grain pretzels with increased fiber and whole grain goodness. Theyre a great way to add excitement to school menus and more.