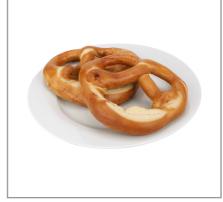

#### \* Benefits

Hand crafted, Bavarian style with an earthy rye flavor Perfect addition to menus as an appetizer, snack, or beer pairing Light and fluffy interior, with a fresh baked crunch on the outside No artificial colors and flavors

## 162177 - Pretzel Brauhaus Soft 5 Oz

Its not only a soft pretzel, but also a delicious piece of art. Translating into pub pretzel in German, the Brauhaus Pretzel combines many different worldly ingredients to provide a lively taste experience, much like eating in a German pub. Handmade and rolled to perfection with authenticity, its a true Oktoberfest pretzel!