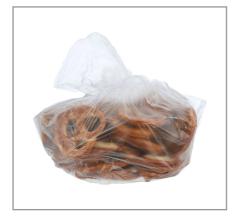

#### 162177 - Pretzel Brauhaus Soft 5 Oz

Its not only a soft pretzel, but also a delicious piece of art. Translating into pub pretzel in German, the Brauhaus Pretzel combines many different worldly ingredients to provide a lively taste experience, much like eating in a German pub. Handmade and rolled to perfection with authenticity, its a true Oktoberfest pretzel!

#### \* Benefits

Hand crafted, Bavarian style with an earthy rye flavor Perfect addition to menus as an appetizer, snack, or beer pairing Light and fluffy interior, with a fresh baked crunch on the outside No artificial colors and flavors