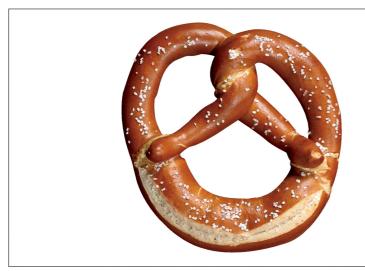

#### 162177 - Pretzel Brauhaus Soft 5 Oz

Its not only a soft pretzel, but also a delicious piece of art. Translating into pub pretzel in German, the Brauhaus Pretzel combines many different worldly ingredients to provide a lively taste experience, much like eating in a German pub. Handmade and rolled to perfection with authenticity, its a true Oktoberfest pretzel!

# 162177 - Pretzel Brauhaus Soft 5 Oz

Its not only a soft pretzel, but also a delicious piece of art. Translating into pub pretzel in German, the Brauhaus Pretzel combines many different worldly ingredients to provide a lively taste experience, much like eating in a German pub. Handmade and rolled to perfection with authenticity, its a true Oktoberfest pretzel!