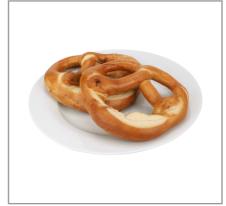

#### 162177 - Pretzel Brauhaus Soft 5 Oz

Its not only a soft pretzel, but also a delicious piece of art. Translating into pub pretzel in German, the Brauhaus Pretzel combines many different worldly ingredients to provide a lively taste experience, much like eating in a German pub. Handmade and rolled to perfection with authenticity, its a true Oktoberfest pretzel!

# 162177 - Pretzel Brauhaus Soft 5 Oz

Its not only a soft pretzel, but also a delicious piece of art. Translating into pub pretzel in German, the Brauhaus Pretzel combines many different worldly ingredients to provide a lively taste experience, much like eating in a German pub. Handmade and rolled to perfection with authenticity, its a true Oktoberfest pretzel!