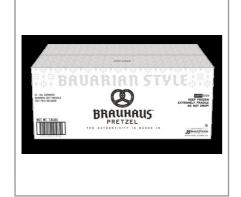

# 162178 - Pretzel Brauhaus Soft 10 Oz

Its not only a soft pretzel, but also a delicious piece of art. Translating into pub pretzel in German, the Brauhaus Pretzel combines many different worldly ingredients to provide a lively taste experience, much like eating in a German pub. Handmade and rolled to perfection with authenticity, its a true Oktoberfest pretzel!