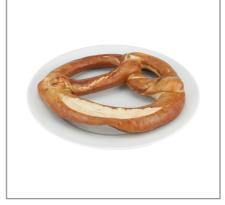

#### 162178 - Pretzel Brauhaus Soft 10 Oz

# 162178 - Pretzel Brauhaus Soft 10 Oz

Its not only a soft pretzel, but also a delicious piece of art. Translating into pub pretzel in German, the Brauhaus Pretzel combines many different worldly ingredients to provide a lively taste experience, much like eating in a German pub. Handmade and rolled to perfection with authenticity, its a true Oktoberfest pretzel!