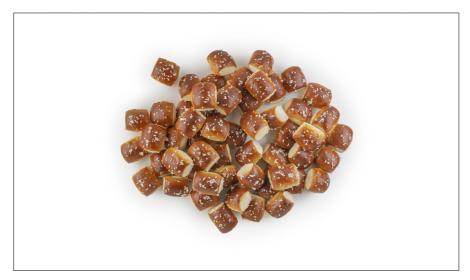

#### 162180 - Pretzel Bite Round Soft W/ Salt

Gourmet pretzels with elegant shapes. Labriola pretzel bites offer a hint of sweetness with each bite. A culinary experience boasting authentic flavor and soft interior.

### 162180 - Pretzel Bite Round Soft W/ Salt

Gourmet pretzels with elegant shapes. Labriola pretzel bites offer a hint of sweetness with each bite. A culinary experience boasting authentic flavor and soft interior.