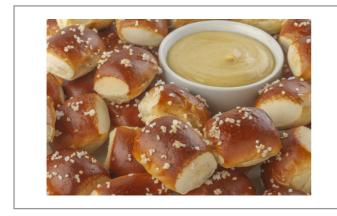

#### 162180 - Pretzel Bite Round Soft W/ Salt

Gourmet pretzels with elegant shapes. Labriola pretzel bites offer a hint of sweetness with each bite. A culinary experience boasting authentic flavor and soft interior.

### 162180 - Pretzel Bite Round Soft W/ Salt

Gourmet pretzels with elegant shapes. Labriola pretzel bites offer a hint of sweetness with each bite. A culinary experience boasting authentic flavor and soft interior.