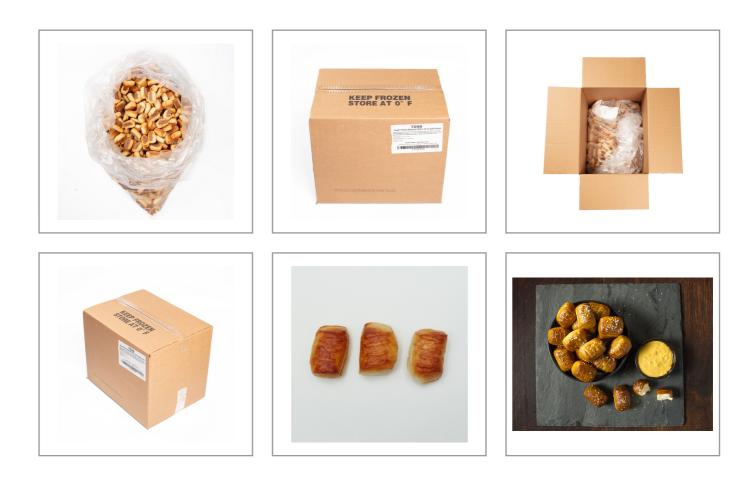

#### J&J SNACK 162181 - Pretzel Bite Bavarian W/Salt

Our SUPERPRETZEL Bavarian Soft Pretzel Bites have a freshly baked, homemade artisan look and delicious soft pretzel taste. These bite-size Bavarian pretzels make for a fantastic appetizer, side dish or snack. With a light and fluffy interior, and classic Bavarian flavor, these bites are sure to complement any pub food or drink on menus.

### J&J SNACK 162181 - Pretzel Bite Bavarian W/Salt

Our SUPERPRETZEL Bavarian Soft Pretzel Bites have a freshly baked, homemade artisan look and delicious soft pretzel taste. These bite-size Bavarian pretzels make for a fantastic appetizer, side dish or snack. With a light and fluffy interior, and classic Bavarian flavor, these bites are sure to complement any pub food or drink on menus.

# Additional Images