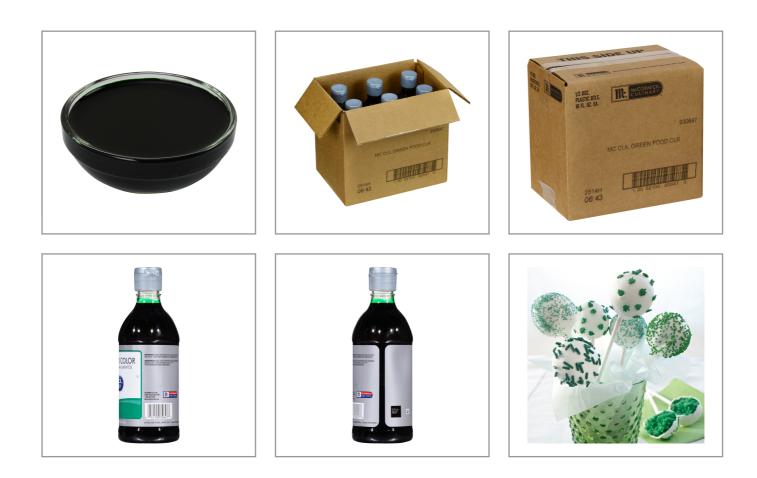

### MCCORMICK 169409 - Food Coloring Green

McCormick Cultinary Green Food Color adds celebratory color to a variety of recipes: McCormick Cultinary Green Food Color offers a deep, vivid green color. Crafted especially for chefs, McCormick Cultinary Green Food Color is tasteless and stays consistently green between and during each use for optimal performance and broad usage. McCormick Cultinary Green Food Color is tasteless and stays consistently green between and during each use for optimal performance and broad usage. McCormick Cultinary Green Food Color is tasteless and stays consistently green between and during each use for optimal performance and broad usage. McCormick Cultinary Green Food Color is to see is perfect for dispersing individual drops of color at a time, and the flip top can easily be unscrewed to add larger amounts to any bulk recipe. McCormick Cultinary Green Food Color delivers deep color to fondant and icings and is great for Earth Day or St. Patricks Day themed bakery and beverages. McCormick Cultinary Green Food Color adds a decorative touch to cakes and sweet indulgences and can be easily mixed with other McCormick Cultinary force colors.

## MCCORMICK 169409 - Food Coloring Green

McCormick Culinary Green Food Color adds celebratory color to a variety of recipes: McCormick Culinary Green Food Color offers a deep, vivid green color. Crafted especially for chefs, McCormick Lulinary Green Food Color is tasteless and stays consistently green between and during each use for optimal performance and broad usage. McCormick Culinary Green Food Color is tasteless and stays consistently green between and during each use for optimal performance and broad usage. McCormick Culinary Green Food Color is tasteless and stays consistently green between and during each use for optimal performance and broad usage. McCormick Culinary Green Food Color at a time, and the flip top can easily be unscrewed to add larger amounts to any bulk recipe. McCormick Culinary Green Food Color delevers deep color to fondant and icings and is greet for fair tho any or Starticks Day theme d bakery and beverages. McCormick Culinary Green Food Color adds a decorative touch to cakes and sweet indulgences and can be easily mixed with other McCormick Culinary food coloring flavors to create signature colors.