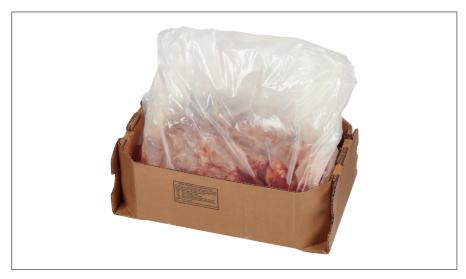

# 193322 - Chicken Liver Bulk Fresh

ELIMINATES MANY FOOD SAFETY CONCERNS ASSOCIATED WITH MAKING THIS FROM SCRATCH.

# 193322 - Chicken Liver Bulk Fresh

USING PREPARED BREADED STUFFED BREASTS HELPS SAVE TIME, LABOR AND OFFERS ON TREND APPEARANCE AND FLAVORS IN A CENTER OF THE PLATE ENTREE WITH COOK AND SERVE EASE. PRE-BROWNED PRODUCTS COOK UP WITH A CONSISTENT GOLDEN BROWN COLOR OUT OF THE OVEN EVERY TIME. BACK OF THE HOUSE QUALITY, ELIMINATES MANY FOOD SAFETY CONCERNS ASSOCIATED WITH MAKING THIS FROM SCRATCH.