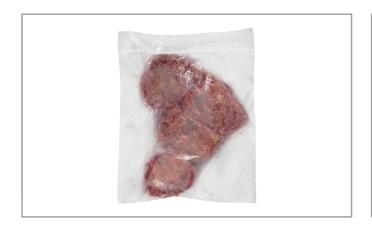

# Product Specifications

| Brand | Manufacturer    | Product Category     |
|-------|-----------------|----------------------|
| КОСН  | Koch Foods Inc. | Chicken Parts, Other |
|       | _               |                      |

| MFG # | SPC #  | GTIN           | Pack | Pack Desc.      |
|-------|--------|----------------|------|-----------------|
| 20200 | 193322 | 90045421202001 | 1    | 1 / 4 / 3.0 ONZ |

| Gross Weight | Net Weight | Country of Origin | Kosher | Child Nutrition |
|--------------|------------|-------------------|--------|-----------------|
| 22lb         | 20.08lb    | USA               |        | No              |