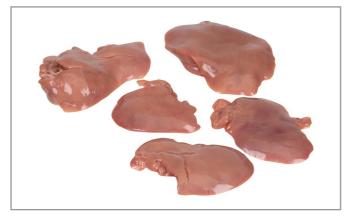

# 193322 - Chicken Liver Bulk Fresh

ELIMINATES MANY FOOD SAFETY CONCERNS ASSOCIATED WITH MAKING THIS FROM SCRATCH.