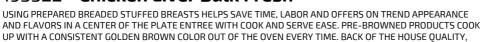

# 193322 - Chicken Liver Bulk Fresh

ELIMINATES MANY FOOD SAFETY CONCERNS ASSOCIATED WITH MAKING THIS FROM SCRATCH.

# 193322 - Chicken Liver Bulk Fresh

USING PREPARED BREADED STUFFED BREASTS HELPS SAVE TIME, LABOR AND OFFERS ON TREND APPEARANCE AND FLAVORS IN A CENTER OF THE PLATE ENTREE WITH COOK AND SERVE EASE. PRE-BROWNED PRODUCTS COOK UP WITH A CONSISTENT GOLDEN BROWN COLOR OUT OF THE OVEN EVERY TIME. BACK OF THE HOUSE QUALITY, ELIMINATES MANY FOOD SAFETY CONCERNS ASSOCIATED WITH MAKING THIS FROM SCRATCH.