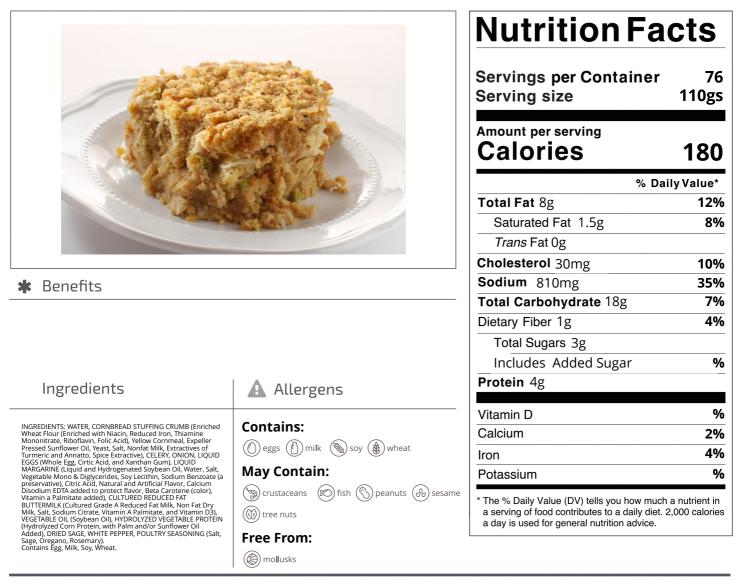

Nutrition Analysis - By Serving

| Calories             | 180 | Total Fat           | 8g   | Sodium        | 810mg |
|----------------------|-----|---------------------|------|---------------|-------|
| Protein              | 4   | Trans Fats          | Og   | Calcium       |       |
| Total Carbohydrates… | 18g | Saturated Fat       | 1.5g | Iron          |       |
| Sugars               | 3g  | Added Sugars        |      | Potassium     |       |
| Dietary Fiber        | 1g  | Polyunsaturated Fat |      | Zinc          |       |
| Lactose              |     | Monounsaturated Fat |      | Phosphorus    |       |
| Sucrose              |     | Cholesterol         | 30mg |               |       |
| Vitamin A(IU)•       |     | Vitamin D           |      | Thiamin       |       |
| Vitamin A(RE)        |     | Vitamin E           |      | Niacin        |       |
| Vitamin C            |     | Folate              |      | Riboflavin    |       |
| Magnesium            |     | Vitamin B-6         |      | Vitamin B-12• |       |
| Monosodium           |     | Sulphites           |      | Nitrates      |       |