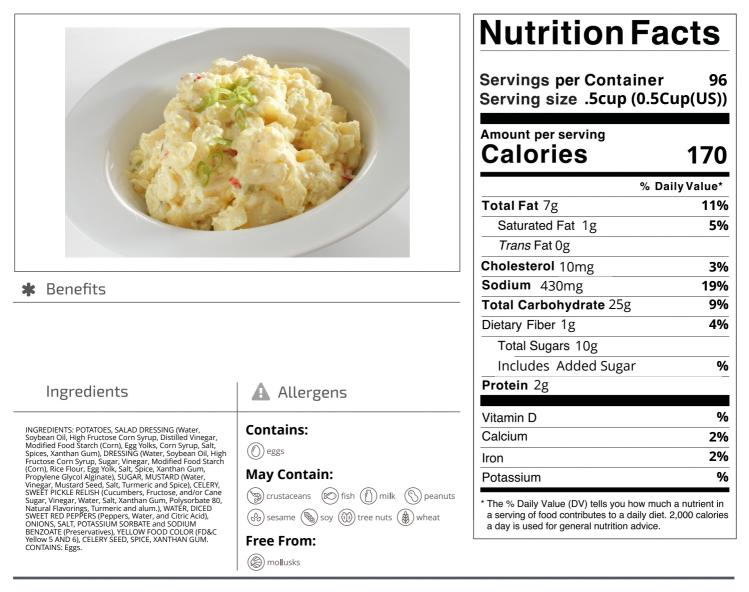

Nutrition Analysis - By Serving

| Calories             | 170 | Total Fat           | 7g   | Sodium         | 430mg |
|----------------------|-----|---------------------|------|----------------|-------|
| Protein              | 2   | Trans Fats          | Og   | Calcium        |       |
| Total Carbohydrates… | 25g | Saturated Fat       | 1g   | Iron           |       |
| Sugars               | 10g | Added Sugars        |      | Potassium      |       |
| Dietary Fiber        | 1g  | Polyunsaturated Fat |      | Zinc           |       |
| Lactose              |     | Monounsaturated Fat |      | Phosphorus     |       |
| Sucrose              |     | Cholesterol         | 10mg |                |       |
| Vitamin A(IU)•       |     | Vitamin D           |      | Thiamin        |       |
| Vitamin A(RE)        |     | Vitamin E           |      | Niacin         |       |
| Vitamin C            |     | Folate              |      | Riboflavin     |       |
| Magnesium            |     | Vitamin B-6         |      | Vitamin B-1 2• |       |
| Monosodium           |     | Sulphites           |      | Nitrates       |       |