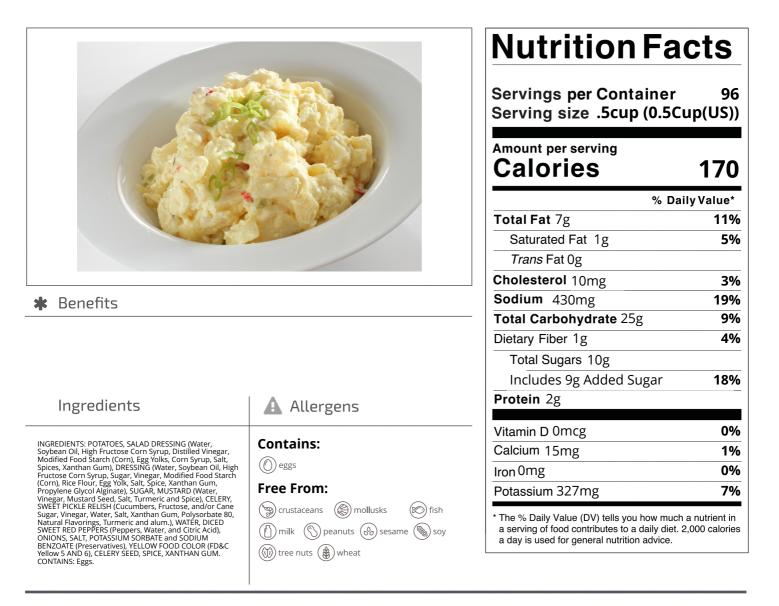

Nutrition Analysis - By Serving

| Calories             | 170 | Total Fat           | 7g   | Sodium         | 430mg |
|----------------------|-----|---------------------|------|----------------|-------|
| Protein              | 2   | Trans Fats          | Og   | Calcium        | 15mg  |
| Total Carbohydrates… | 25g | Saturated Fat       | 1g   | Iron           | 0mg   |
| Sugars               | 10g | Added Sugars        | 9g   | Potassium      | 327mg |
| Dietary Fiber        | 1g  | Polyunsaturated Fat | Og   | Zinc           | 0     |
| Lactose              |     | Monounsaturated Fat | Og   | Phosphorus     |       |
| Sucrose              |     | Cholesterol         | 10mg |                |       |
| Vitamin A(IU)•       | 0   | Vitamin D           | 0mcg | Thiamin        |       |
| Vitamin A(RE)        |     | Vitamin E           |      | Niacin         |       |
| Vitamin C            | 0mg | Folate              | 0mg  | Riboflavin     | 0mg   |
| Magnesium            |     | Vitamin B-6         |      | Vitamin B-1 2• |       |
| Monosodium           |     | Sulphites           |      | Nitrates       |       |