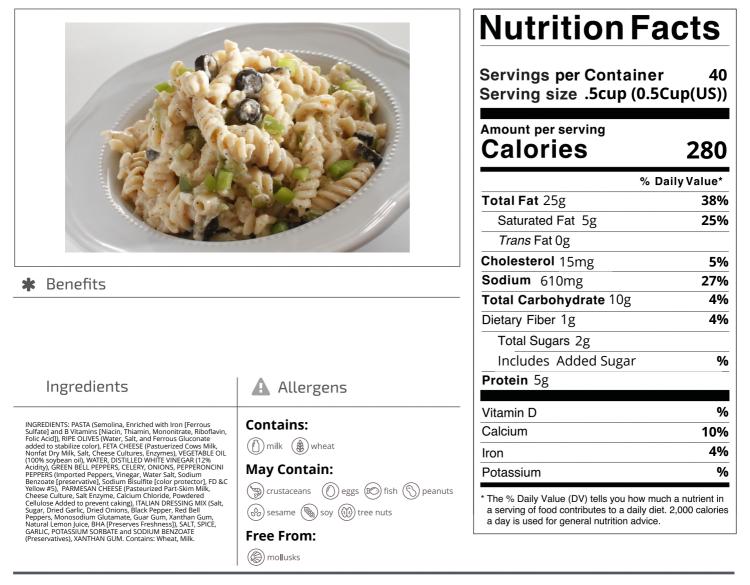

## powered by

Nutrition Analysis - By Serving

| Calories             | 280 | Total Fat           | 25g  | Sodium         | 610mg |
|----------------------|-----|---------------------|------|----------------|-------|
| Protein              | 5   | Trans Fats          | Og   | Calcium        |       |
| Total Carbohydrates… | 10g | Saturated Fat       | 5g   | Iron           |       |
| Sugars               | 2g  | Added Sugars        |      | Potassium      |       |
| Dietary Fiber        | 1g  | Polyunsaturated Fat |      | Zinc           |       |
| Lactose              |     | Monounsaturated Fat |      | Phosphorus     |       |
| Sucrose              |     | Cholesterol         | 15mg |                |       |
| Vitamin A(IU)•       |     | Vitamin D           |      | Thiamin        |       |
| Vitamin A(RE)        |     | Vitamin E           |      | Niacin         |       |
| Vitamin C            |     | Folate              |      | Riboflavin     |       |
| Magnesium            |     | Vitamin B-6         |      | Vitamin B-1 2• |       |
| Monosodium           |     | Sulphites           |      | Nitrates       |       |