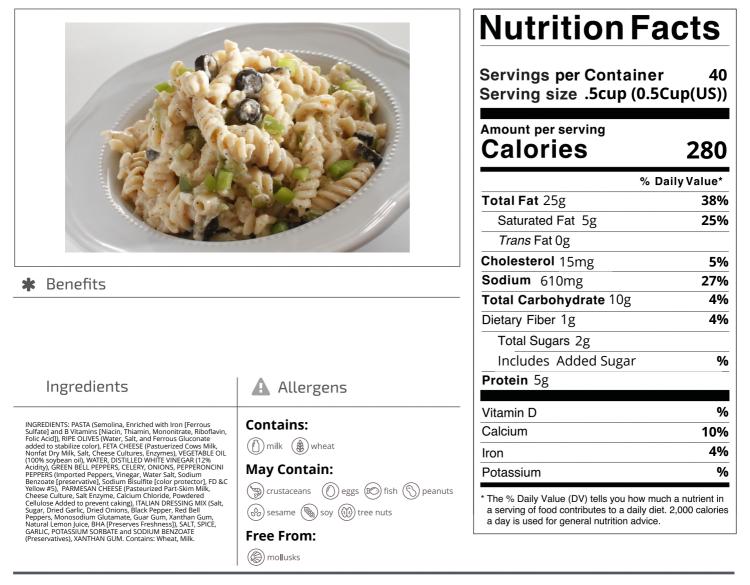

Nutrition Analysis - By Serving

| Calories             | 280 | Total Fat           | 25g  | Sodium         | 610mg |
|----------------------|-----|---------------------|------|----------------|-------|
| Protein              | 5   | Trans Fats          | Og   | Calcium        |       |
| Total Carbohydrates… | 10g | Saturated Fat       | 5g   | Iron           |       |
| Sugars               | 2g  | Added Sugars        |      | Potassium      |       |
| Dietary Fiber        | 1g  | Polyunsaturated Fat |      | Zinc           |       |
| Lactose              |     | Monounsaturated Fat |      | Phosphorus     |       |
| Sucrose              |     | Cholesterol         | 15mg |                |       |
| Vitamin A(IU)•       |     | Vitamin D           |      | Thiamin        |       |
| Vitamin A(RE)        |     | Vitamin E           |      | Niacin         |       |
| Vitamin C            |     | Folate              |      | Riboflavin     |       |
| Magnesium            |     | Vitamin B-6         |      | Vitamin B-1 2• |       |
| Monosodium           |     | Sulphites           |      | Nitrates       |       |