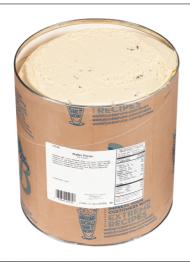

# 195941 - Ice Cream Butter Pecan

Blue Bunny Premium Butter Pecan Ice Cream features hints of sweet maple in rich and creamy butter pecan flavored ice cream and is studded with crunchy pecans. Each container comes with 3 gallons (384 fluid ounces) of premium ice cream-enough for 72 2/3 cup (87g) servings. Incorporate this decadent variety into your dessert menu. Create signature offerings or seasonal limited time offers. Blue Bunny We Make Fun. Made by Wells Enterprises, proudly serving ice cream and other frozen treats since 1913.