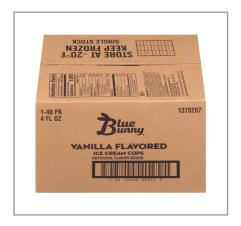

#### **Product Specifications**

| Brand      | Manufacturer            |  |  |
|------------|-------------------------|--|--|
| BLUE BUNNY | WELLS ENTERPRISES, INC. |  |  |

| MFG #   | SPC#   | GTIN           | Pack | Pack Desc. |
|---------|--------|----------------|------|------------|
| 1370207 | 196857 | 10070640005717 | 48   | 48/4 OZ    |