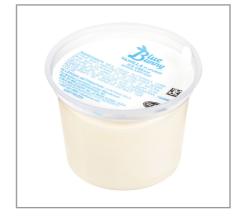

# 196857 - Ice Cream Cup Vanilla 4 Oz

Blue Bunny Vanilla Ice Cream Cup features creamy artificially flavored vanilla ice cream served in a pre-portioned plastic cup with a tab lid. Each case contains 48 single serve cups that are 4.0 fluid ounces each, allowing for easy, clean serving and storage. Ideal for Hospitals & Senior Care to Kids Entertainment & Education. Blue Bunny--We Make Fun! Made by Wells Enterprises, proudly serving ice cream and other frozen dairy treats since 1913.