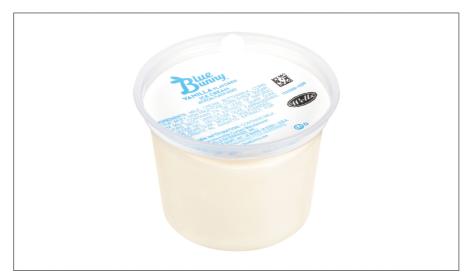

# 196857 - Ice Cream Cup Vanilla 4 Oz

Blue Bunny Vanilla Ice Cream Cup features creamy artificially flavored vanilla ice cream served in a pre-portioned plastic cup with a tab lid. Each case contains 48 single serve cups that are 4.0 fluid ounces each, allowing for easy, clean serving and storage. Ideal for Hospitals & Senior Care to Kids Entertainment & Education. Blue Bunny--We Make Fun! Made by Wells Enterprises, proudly serving ice cream and other frozen dairy treats since 1913.