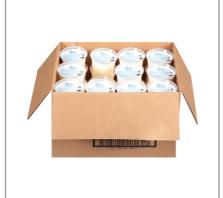

# 196857 - Ice Cream Cup Vanilla 4 Oz

Blue Bunny Vanilla Ice Cream Cup features creamy artificially flavored vanilla ice cream served in a pre-portioned plastic cup with a tab lid. Each case contains 48 single serve cups that are 4.0 fluid ounces each, allowing for easy, clean serving and storage. Ideal for Hospitals & Senior Care to Kids Entertainment & Education. Blue Bunny--We Make Fun! Made by Wells Enterprises, proudly serving ice cream and other frozen dairy treats since 1913.