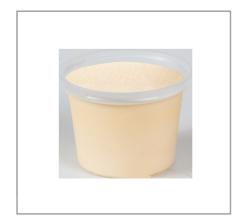

# 196857 - Ice Cream Cup Vanilla 4 Oz

Blue Bunny Vanilla Ice Cream Cup features creamy artificially flavored vanilla ice cream served in a pre-portioned plastic cup with a tab lid. Each case contains 48 single serve cups that are 4.0 fluid ounces each, allowing for easy, clean serving and storage. Ideal for Hospitals & Senior Care to Kids Entertainment & Education. Blue Bunny--We Make Fun! Made by Wells Enterprises, proudly serving ice cream and other frozen dairy treats since 1913.