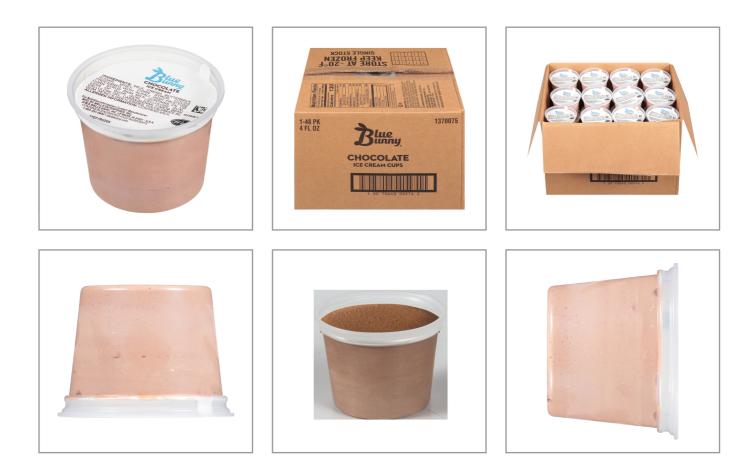

## BLUE BUNNY 196873 - Ice Cream Cup Chocolate 4 Oz

Blue Bunny Chocolate Ice Cream Cup features velvety smooth real chocolate ice cream served in a pre-portioned plastic cup with a tab lid. Each case contains 48 single serve cups that are 4.0 fluid ounces each, allowing for easy, clean serving and storage. Ideal for Hospitals & Senior Care to Kids Entertainment & Education. Blue Bunny--We Make Fun! Made by Wells Enterprises, proudly serving ice cream and other frozen dairy treats since 1913.

### BLUE BUNNY 196873 - Ice Cream Cup Chocolate 4 Oz

Blue Bunny Chocolate Ice Cream Cup features velvety smooth real chocolate ice cream served in a pre-portioned plastic cup with a tab lid. Each case contains 48 single serve cups that are 4.0 fluid ounces each, allowing for easy, clean serving and storage. Ideal for Hospitals & Senior Care to Kids Entertainment & Education. Blue Bunny--We Make Fun! Made by Wells Enterprises, proudly serving ice cream and other frozen dairy treats since 1913.

## Additional Images