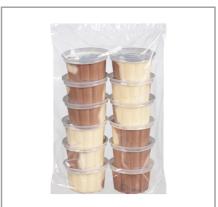

# 196883 - Ice Cream Cup Choc/Vanilla 3 Oz Lf

Blue Ribbon Classics Chocolate and Vanilla Ice Cream Cup features creamy chocolate and artificially flavored vanilla low fat ice cream in one delicious pre-portioned plastic cup with a tab lid. Each case contains 48 single serve cups (4-12 packs) that are 3.0 fluid ounces each, allowing for easy, clean serving and storage. Smart Snack compliant, based on the USDAs final Rule for Competitive Foods in Schools, dated July 2016. State requirements may vary. These cups have no high fructose corn syrup, no artificial sweeteners, and no artificial colors. Made with Real Skim Milk, this snack is meets nutrient standards for entrees or snick foods as a non-beverage dairy product Dased on USDA Smart Snacks Product Calculator. Blue Ribbon Classics - Make It Sweet! Made by Wells Enterprises, proudly serving ice cream and other frozen treats since 1913.