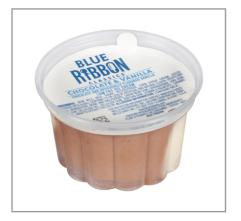

# 196883 - Ice Cream Cup Choc/Vanilla 3 Oz Lf

Blue Ribbon Classics Chocolate and Vanilla Ice Cream Cup features creamy chocolate and artificially flavored vanilla low fat ice cream in one delicious pre-portioned plastic cup with a tab lid. Each case contains 48 single serve cups (4-12 packs) that are 3.0 fluid ounces each, allowing for easy, clean serving and storage. Smart Snack compliant, based on the USDAs final Rule for Competitive Foods in Schools, dated July 2016. State requirements may vary. These cups have no high fructose corn syrup, no artificial sweeteners, and no artificial colors. Made with Real Skim Milk, this snack is meets nutrient standards for entrees or snick foods as a non-beverage dairy product Dased on USDA Smart Snacks Product Calculator. Blue Ribbon Classics - Make It Sweet! Made by Wells Enterprises, proudly serving ice cream and other frozen treats since 1913.