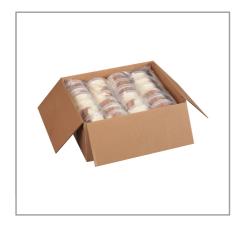

# **Product Specifications**

| Brand      | Manufacturer            |  |  |
|------------|-------------------------|--|--|
| BLUE BUNNY | WELLS ENTERPRISES, INC. |  |  |

| MFG #   | SPC#   | GTIN           | Pack | Pack Desc. |
|---------|--------|----------------|------|------------|
| 1433935 | 196883 | 00070640023820 | 48   | 48/3 OZ    |

| Gross Weight | Net Weight | Country of Origin | Kosher | Child Nutrition |
|--------------|------------|-------------------|--------|-----------------|
| 6.46lb       | 5.32lb     | USA               | Yes    | No              |

| Shipping Information |       |        |         |       |            |                      |  |
|----------------------|-------|--------|---------|-------|------------|----------------------|--|
| Length               | Width | Height | Volume  | TIxHI | Shelf Life | Storage Temp From/To |  |
| 12.5in               | 10in  | 6.5in  | 0.47ft3 | 16x5  | 547DAYS    | 0°F / 32°F           |  |