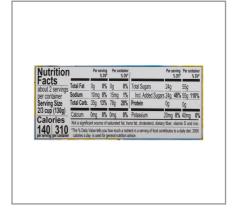

# **Nutrition Facts**

Servings per Container Serving size 1container(292g)

# Amount per serving **Calories**

310

|                               | % Daily Value*   |
|-------------------------------|------------------|
| Total Fat 0g                  | 0%               |
| Saturated Fat 0g              | 0%               |
| Trans Fat 0g                  |                  |
| Cholesterol 0mg               | 0%               |
| Sodium 15mg                   | 1%               |
| <b>Total Carbohydrate</b> 78g | 28%              |
| Dietary Fiber 0g              | 0%               |
| Total Sugars 55g              |                  |
| Includes 55g Added S          | ugar <b>110%</b> |
| Protein 0g                    |                  |
|                               |                  |
| Vitamin D 0mcg                | 0%               |
| Calcium 0mg                   | 0%               |
| Iron 0mg                      | 0%               |
| Potassium 40mg                | 1%               |

\* The % Daily Value (DV) tells you how much a nutrient in a serving of food contributes to a daily diet. 2,000 calories a day is used for general nutrition advice.