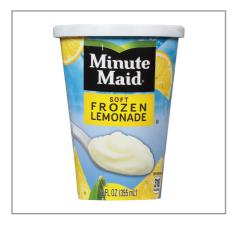

# 197150 - Juice Lemonade Cup Soft Frozen

Enjoy a cup of goodness! Our Soft Frozen Cups are the perfect size snack for anyone craving a burst of fruity refreshment. Available in a variety of flavors including Lemon, Strawberry, Cherry, Orange, there's something to satisfy everyone!