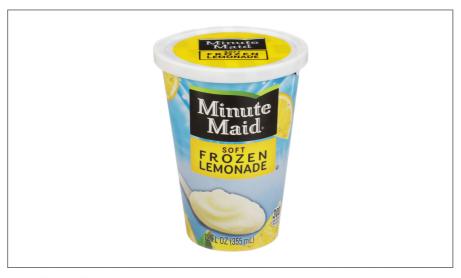

# 197150 - Juice Lemonade Cup Soft Frozen

Enjoy a cup of goodness! Our Soft Frozen Cups are the perfect size snack for anyone craving a burst of fruity refreshment. Available in a variety of flavors including Lemon, Strawberry, Cherry, Orange, there's something to satisfy everyone!