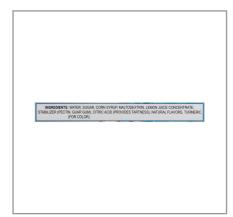

#### Ingredients

WATER, SUGAR, CORN SYRUP, MALTODEXTRIN, LEMON JUICE CONCENTRATE, STABILIZER (PECTIN, GUAR GUM), CITRIC ACID (PROVIDES TARTNESS), NATURAL FLAVORS, TURMERIC (FOR COLOR).

A Allergens