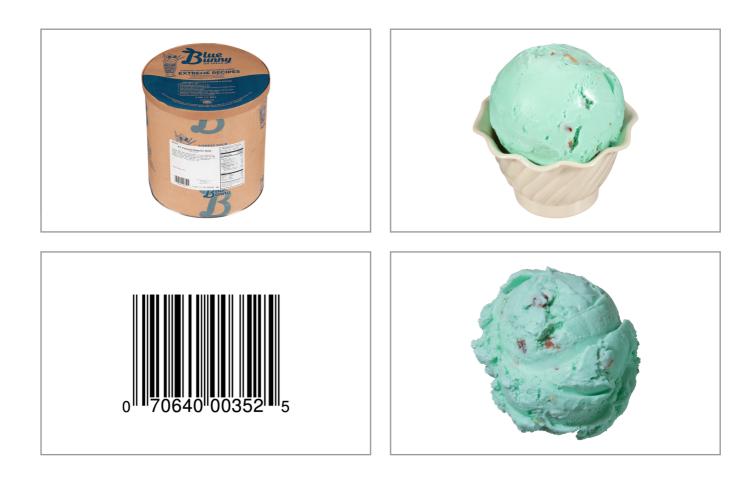

#### BLUE BUNNY 197286 - Ice Cream Pistachio Almond

Blue Bunny Premium Pistachio Almond Ice Cream offers artificially flavored pistachio ice cream studded with crunchy roasted almond pieces. Each container comes with 3 gallons (384 fluid ounces) of premium ice cream-enough for 72 2/3 cup (87g) servings. Incorporate this decadent variety into your dessert menu. Create signature offerings or seasonal limited time offers. Blue Bunny We Make Fun. Made by Wells Enterprises, proudly serving ice cream and other frozen treats since 1913.

## BLUE BUNNY 197286 - Ice Cream Pistachio Almond

Blue Bunny Premium Pistachio Almond Ice Cream offers artificially flavored pistachio ice cream studded with crunchy roasted almond pieces. Each container comes with 3 gallons (384 fluid ounces) of premium ice cream-enough for 72 2/3 cup (87g) servings. Incorporate this decadent variety into your dessert menu. Create signature offerings or seasonal limited time offers. Blue Bunny We Make Fun. Made by Wells Enterprises, proudly serving ice cream and other frozen treats since 1913.