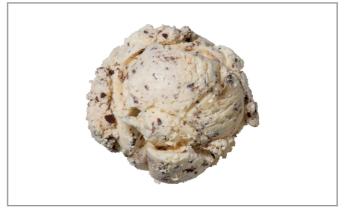

# 197293 - Ice Cream Chocolate Chip

Blue Bunny Premium Chocolate Chip Ice Cream harmoniously blends creamy vanilla flavored ice cream with sweet chocolate flavored chips. Each container comes with 3 gallons (384 fluid ounces) of premium ice cream-enough for 72 2/3 cup (87g) servings. Incorporate this decadent variety into your dessert menu. Create signature offerings or seasonal limited time offers. Blue Bunny We Make Fun. Made by Wells Enterprises, proudly serving ice cream and other frozen treats since 1913.