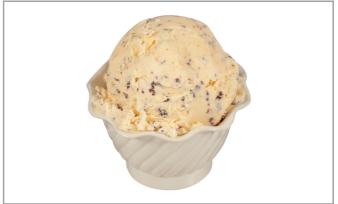

# 197293 - Ice Cream Chocolate Chip

Blue Bunny Premium Chocolate Chip Ice Cream harmoniously blends creamy vanilla flavored ice cream with sweet chocolate flavored chips. Each container comes with 3 gallons (384 fluid ounces) of premium ice cream-enough for 72 2/3 cup (87g) servings. Incorporate this decadent variety into your dessert menu. Create signature offerings or seasonal limited time offers. Blue Bunny We Make Fun. Made by Wells Enterprises, proudly serving ice cream and other frozen treats since 1913.