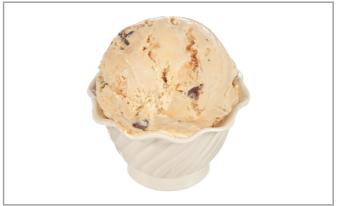

# 197303 - Ice Cream Salted Caramel Craze

Blue Bunny Premium Salted Caramel Craze Ice Cream satisfies salty and sweet cravings in one bite with buttery, salty caramel swirls and signature chocolatey bunnies filled with decadent sea salt caramel. Each container comes with 3 gallons (384 fluid ounces) of premium ice cream-enough for 72 2/3 cup (98g) servings. Incorporate this decadent variety into your dessert menu. Create signature offerings or seasonal limited time offers. Blue Bunny We Make Fun. Made by Wells Enterprises, proudly serving ice cream and other frozen treats since 1913.