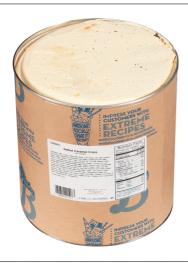

#### **Product Specifications**

| Brand      | Manufacturer            |
|------------|-------------------------|
| BLUE BUNNY | WELLS ENTERPRISES, INC. |

| MFG #   | SPC#   | GTIN           | Pack | Pack Desc. |
|---------|--------|----------------|------|------------|
| 1095063 | 197303 | 10070640015174 | 1    | 1/3 GAL    |

| Gross Weight | Net Weight | Country of Origin | Kosher | Child Nutrition |
|--------------|------------|-------------------|--------|-----------------|
| 16.04lb      | 14lb       | USA               | Yes    | No              |