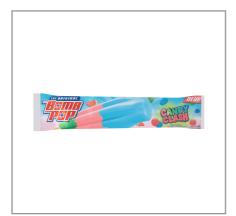

# 197366 - Ice Cream Bar Bomb Pop Candy Clash

# 197366 - Ice Cream Bar Bomb Pop Candy Clash

Bomb Pop Candy Clash Ice Pops feature the bold candy flavors of blue raspberry, strawberry, and watermelon - all in the famous rocket shape with that satisfying soft-bite texture that tweens everywhere know and love. Iconic and delicious, with multiple flavors in every pop, Bomb Pop is not one thing. At 90 calories per ice pop, everyone can indulge in this classic sweet treat! Bomb Pop is not one thing. Offer this sweet treat at Summer Camp, Concession Stand, or Recreation setting. Each case contains 24 individually wrapped pops that are 3.75 fluid ounces each, allowing for easy, clean serving and storage. Bomb Pop #NotOneThing. Wells Enterprises, proudly serving ice cream and other frozen treats since 1913.