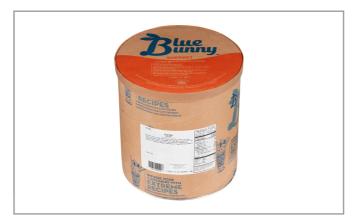

## 197368 - Sherbet Orange

Blue Bunny Orange Sherbet is a light and refreshing orange flavored treat featuring bits of candied orange zest. Each container comes with 3 gallons (384 fluid ounces) of sherbet-enough for 72 2/3 cup (115g) servings. Incorporate this classic variety into your beverage and dessert menus. Create signature offerings or seasonal limited time offers. Blue Bunny We Make Fun. Made by Wells Enterprises, proudly serving ice cream and other frozen treats since 1913.