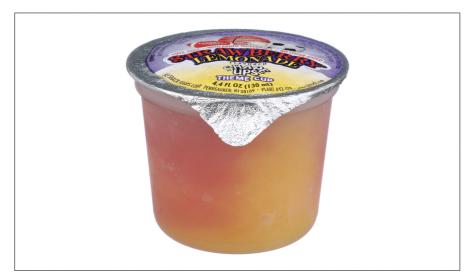

# 197387 - Juice \*Cup Strawberry Lemon Swirl S/O

Our tasty frozen treats offer a better-for-you experience for children and adults, wherever the fun takes them. Each bite bursts with the intense taste of fruit and is made with 90% juice. Theyre so fruity and flavorful, they wont believe theyre frozen.

#### \* Benefits

Each 4.4 fl. oz. Cup Provides 1/2 Fruit Under the CN Program Each 4.4 ft. oz. Cup Provides 1/2 Ft Contains 3g Fiber Easy-Open, Easy-to-Serve Cup Kosher Certified Gluten Free 100% RDA Vitamin C Heat Sealed, Tamper Evident Lids