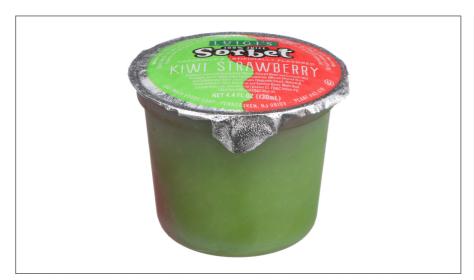

# 197389 - Sorbet Strawberry Kiwi Swirl Cup

With 100% juice and no added sugar, our brightly colored sorbets are an excellent option for K-12 school foodservice and more. This half-cup serving of fruit provides 3g of fiber and a whole lot of fun in one delicious cup.