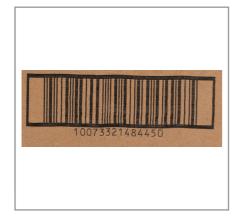

#### **Product Specifications**

| Brand     | Manufacturer        |
|-----------|---------------------|
| J&J SNACK | J&J SNACK FOODS FSC |

| MFG # | SPC #  | GTIN           | Pack | Pack Desc. |
|-------|--------|----------------|------|------------|
| 48445 | 197389 | 10073321484450 | 96   | 96/4.4 OZ  |