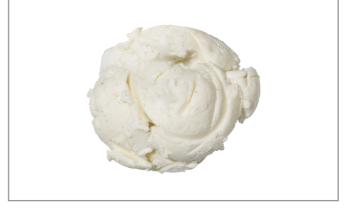

## 197517 - Ice Cream Vanilla Bean

Blue Bunny Premium Vanilla Bean Flavored Ice Cream is rich and creamy in texture and features notes of marshmallow and bourbon. Each container comes with 3 gallons (384 fluid ounces) of premium ice cream-enough for 72 2/3 cup (91g) servings. Thick, dense, and creamy it's got a slow rate of melt for back of house performance. Create signature offerings or seasonal limited time offers. Blue Bunny We Make Fun. Made by Wells Enterprises, proudly serving ice cream and other frozen treats since 1913.