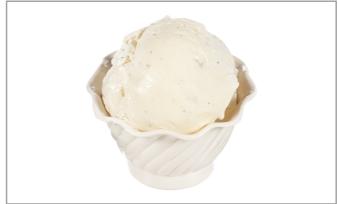

## 197517 - Ice Cream Vanilla Bean

Blue Bunny Premium Vanilla Bean Flavored Ice Cream is rich and creamy in texture and features notes of marshmallow and bourbon. Each container comes with 3 gallons (384 fluid ounces) of premium ice cream-enough for 72 2/3 cup (91g) servings. Thick, dense, and creamy it's got a slow rate of melt for back of house performance. Create signature offerings or seasonal limited time offers. Blue Bunny We Make Fun. Made by Wells Enterprises, proudly serving ice cream and other frozen treats since 1913.