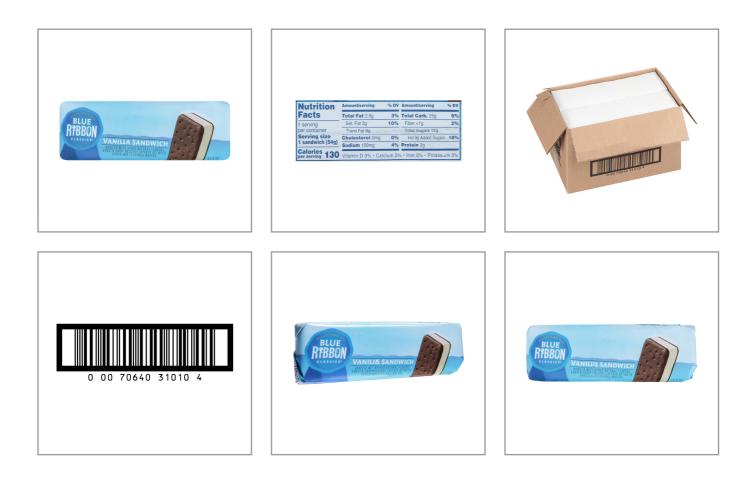

SGCFOODSERVICE

|                                                                                                                                                                                                                                                                            |           | Servings per Container<br>Serving size 1Sandwich(54g                                                                                           |     |  |  |  |
|----------------------------------------------------------------------------------------------------------------------------------------------------------------------------------------------------------------------------------------------------------------------------|-----------|------------------------------------------------------------------------------------------------------------------------------------------------|-----|--|--|--|
|                                                                                                                                                                                                                                                                            |           | Amount per serving Calories 130                                                                                                                |     |  |  |  |
|                                                                                                                                                                                                                                                                            |           | % Daily Valu                                                                                                                                   |     |  |  |  |
|                                                                                                                                                                                                                                                                            |           | Total Fat 2.5g                                                                                                                                 | 3%  |  |  |  |
|                                                                                                                                                                                                                                                                            |           | Saturated Fat 2g                                                                                                                               | 10% |  |  |  |
|                                                                                                                                                                                                                                                                            |           | Trans Fat 0g                                                                                                                                   |     |  |  |  |
|                                                                                                                                                                                                                                                                            |           | Cholesterol Omg                                                                                                                                | 0%  |  |  |  |
| <b>≭</b> Benefits                                                                                                                                                                                                                                                          |           | Sodium 105mg                                                                                                                                   | 5%  |  |  |  |
| -                                                                                                                                                                                                                                                                          |           | Total Carbohydrate 25g                                                                                                                         | 9%  |  |  |  |
| A satisfying grab-and-go novelty treat<br>Satisfying & Portable! No spoon needed! Unwrap & ei<br>No spoon needed! Unwrap & enjoy!                                                                                                                                          | njoy!     | Dietary Fiber 0g                                                                                                                               | 0%  |  |  |  |
| No spoon needed: Unwrap & enjoy!<br>Shelf Life: 365 Days from the date of manufacture. Storage Temp -20 (Min/Max -50/-10)<br>Kosher Dairy                                                                                                                                  |           | Total Sugars 13g                                                                                                                               |     |  |  |  |
| 2dz - 3.5 fl oz. each.                                                                                                                                                                                                                                                     |           | Includes 10g Added Sugar                                                                                                                       | 20% |  |  |  |
| Ingredients                                                                                                                                                                                                                                                                | Allergens | Protein 2g                                                                                                                                     |     |  |  |  |
|                                                                                                                                                                                                                                                                            |           | Vitamin D 0mcg                                                                                                                                 | 0%  |  |  |  |
| Skim Milk, Wheat Flour, Whey, Sugar, Dairy<br>Product Solids, Corn Syrup, Buttermilk,<br>Coconut Oil, Contains 2% or less of Cream,<br>Milk, Artificial & Natural Flavors, Dextrose,<br>Palm Oil, Maltodextrin, Corn Flour, Mono<br>and Diglycerides, Cocoa Processed with | Contains: | Calcium 40mg                                                                                                                                   | 3%  |  |  |  |
|                                                                                                                                                                                                                                                                            |           | Iron Omg                                                                                                                                       | 0%  |  |  |  |
|                                                                                                                                                                                                                                                                            |           | Potassium 80mg                                                                                                                                 | 2%  |  |  |  |
| Alkali, Food Starch-Modified, Salt, Soy<br>Lecithin, Baking Soda, Tara Gum, Guar<br>Gum, Carrageenan, Carob Bean Gum,<br>Cellulose Gel, Cellulose Gum, Xanthan<br>Gum, Polysorbate 80, Caramel Color,<br>Appatte Extract for Color                                         |           | * The % Daily Value (DV) tells you how much<br>a serving of food contributes to a daily diet. 2<br>a day is used for general nutrition advice. |     |  |  |  |

### Nutrition Analysis - By Serving

| Calories             | 130 | Total Fat           | 2.5g | Sodium         | 105mg |
|----------------------|-----|---------------------|------|----------------|-------|
| Protein              | 2   | Trans Fats          | Og   | Calcium        | 40mg  |
| Total Carbohydrates… | 25g | Saturated Fat       | 2g   | Iron           | 0mg   |
| Sugars               | 13g | Added Sugars        | 10g  | Potassium      | 80mg  |
| Dietary Fiber        | Og  | Polyunsaturated Fat | Og   | Zinc           | 0     |
| Lactose              |     | Monounsaturated Fat | Og   | Phosphorus     |       |
| Sucrose              |     | Cholesterol         | 0mg  |                |       |
| Vitamin A(IU)•       | 0   | Vitamin D           | 0mcg | Thiamin        |       |
| Vitamin A(RE)        |     | Vitamin E           |      | Niacin         |       |
| Vitamin C            | 0mg | Folate              | 0mg  | Riboflavin     | 0mg   |
| Magnesium            |     | Vitamin B-6         |      | Vitamin B-1 2• |       |
| Monosodium           |     | Sulphites           |      | Nitrates       |       |