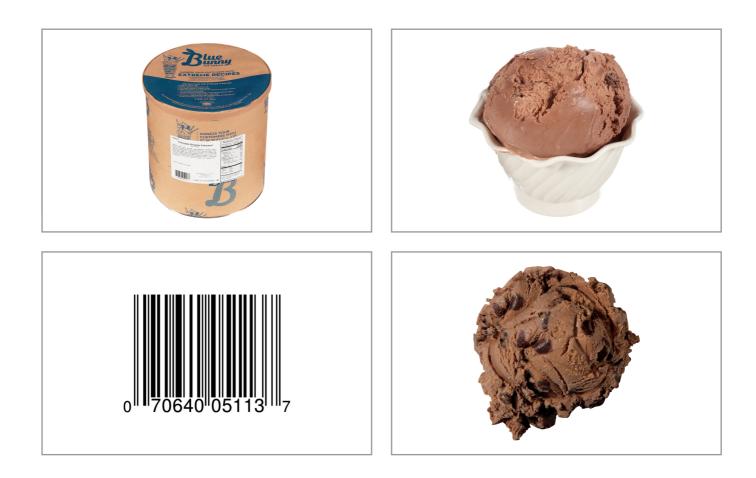

### BLUE BUNNY 197681 - Ice Cream Chocolate Brownie Extreme

Blue Bunny Premium Chocolate Brownie Extreme Ice Cream is packed with chewy, chocolaty brownies, and features notes of Dutch cocoa and marshmallow. Each container comes with 3 gallons (384 fluid ounces) of premium ice cream-enough for 72 2/3 cup (86g) servings. Incorporate this decadent variety into your dessert menu. Create signature offerings or seasonal limited time offers. Blue Bunny We Make Fun. Made by Wells Enterprises, proudly serving ice cream and other frozen treats since 1913.