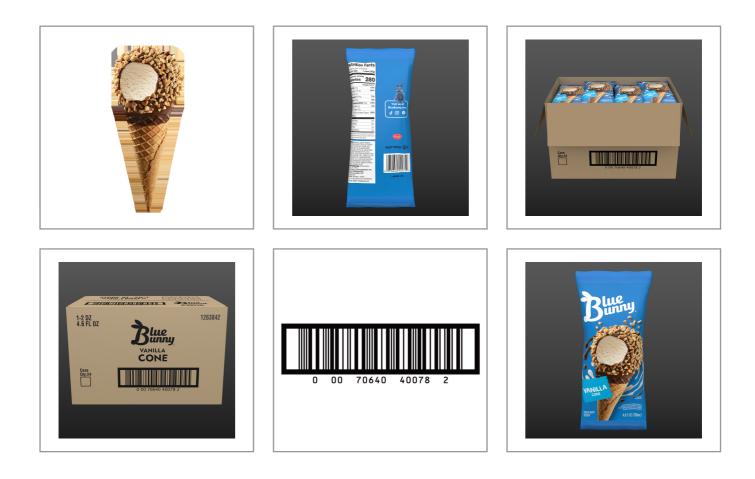

# BLUE BUNNY 197715 - Ice Cream Cone Vanilla Champ

Blue Bunny Vanilla Cone features creamy artificially flavored vanilla frozen dairy dessert dipped in a chocolate flavored coating and topped with peanuts, all served in a crunchy sugar cone. Each box contains 24 individually wrapped cones that are 4.6 fluid ounces each, allowing for easy, clean serving and storage. Serve it anywhere people crave a satisfying, portable treat, from consession stands to stadiums and amusement parks. Blue Bunny--We Make Fun! Made by Wells Enterprises, proudly serving ice cream and other frozen treats since 1913.