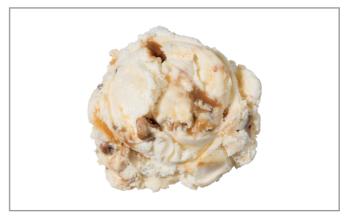

# 197764 - Ice Cream Praline Pecan

Blue Bunny Premium Praline Pecan Ice Cream is swirled with buttery caramel revel and studded with crunchy praline pecans. Each container comes with 3 gallons (384 fluid ounces) of premium ice cream-enough for 72 2/3 cup (87g) servings. Incorporate this decadent variety into your dessert menu. Create signature offerings or seasonal limited time offers. Blue Bunny We Make Fun. Made by Wells Enterprises, proudly serving ice cream and other frozen treats since 1913.