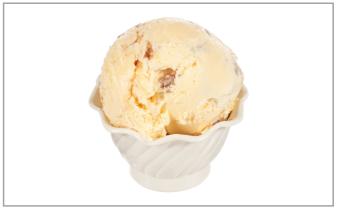

# 197764 - Ice Cream Praline Pecan

Blue Bunny Premium Praline Pecan Ice Cream is swirled with buttery caramel revel and studded with crunchy praline pecans. Each container comes with 3 gallons (384 fluid ounces) of premium ice cream-enough for 72 2/3 cup (87g) servings. Incorporate this decadent variety into your dessert menu. Create signature offerings or seasonal limited time offers. Blue Bunny We Make Fun. Made by Wells Enterprises, proudly serving ice cream and other frozen treats since 1913.