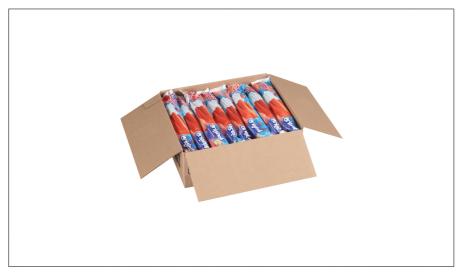

# 197773 - Ice Cream Bar Bomb Pop **3.75 Oz**

Three cheers for the iconic red, white, and blue Bomb Pop Original Frozen Ice Pop! This refreshing ice pop features flavors of cherry, lime, and blue raspberry all in the famous rocket shape with that satisfying soft-bite texture that tweens everywhere know and love. Iconic and delicious, with multiple flavors in every pop. Bomb Pop is not one thing. At 80 calories per ice pop, everyone can indulge in this classic sweet treat! Serve it anywhere from Summer Camps to Concession Stands, Recreation to Amusement Parks. Each case contains 24 individually wrapped pops that are 3.75 fluid ounces each, allowing for easy, clean serving and storage. Bomb Pop #NotOneThing. Wells Enterprises, proudly serving ice cream and other frozen treats since 1913.