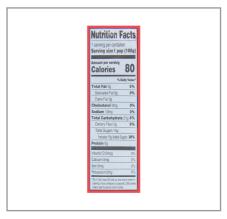

# **Nutrition Facts**

Servings per Container 1Pop(100g) Serving size

# Amount per serving Calories

ደበ

| Oalones                  | 80          |
|--------------------------|-------------|
| % D                      | aily Value* |
| Total Fat 0g             | 0%          |
| Saturated Fat 0g         | 0%          |
| Trans Fat 0g             |             |
| Cholesterol 0mg          | 0%          |
| Sodium 10mg              | 0%          |
| Total Carbohydrate 21g   | 8%          |
| Dietary Fiber 0g         | 0%          |
| Total Sugars 15g         |             |
| Includes 15g Added Sugar | 30%         |
| Protein 0g               |             |
| _                        |             |
| Vitamin D 0mcg           | 0%          |
| Calcium 0mg              | 0%          |
| Iron 0mg                 | 0%          |
| Potassium 0mg            | 0%          |

\* The % Daily Value (DV) tells you how much a nutrient in a serving of food contributes to a daily diet. 2,000 calories a day is used for general nutrition advice.