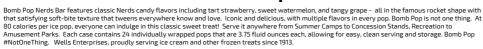

### 197775 - Ice Cream Bar Bomb Pop Nerds 3.75 Oz

### 197775 - Ice Cream Bar Bomb Pop Nerds 3.75 Oz

Bomb Pop Nerds Bar features classic Nerds candy flavors including tart strawberry, sweet watermelon, and tangy grape - all in the famous rocket shape with that satisfying soft-bite texture that tweens everywhere know and love. Iconic and delicious, with multiple flavors in every pop. Bomb Pop is not one thing. At 80 calories per ice pop, everyone can include in this classic sweet treat! Serve it anywhere from Summer Camps to Concession Stands, Recreation to Amusement Parks. Each case contains 24 individually wrapped pops that are 3.75 fulid ounces each, allowing for easy, clean serving and storage. Bomb Pop #NotOneThing. Wells Enterprises, proudly serving ice cream and other frozen treats since 1913.