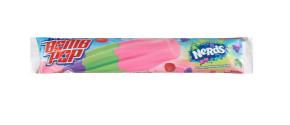

# **Nutrition Facts** Servings per Container

**Amount per serving** 

Serving size

1Pop(100g)

| Calories                 | 80  |  |  |  |  |
|--------------------------|-----|--|--|--|--|
| % Daily Value            |     |  |  |  |  |
| Total Fat 0g             | 0%  |  |  |  |  |
| Saturated Fat 0g         | 0%  |  |  |  |  |
| Trans Fat 0g             |     |  |  |  |  |
| Cholesterol 0mg          | 0%  |  |  |  |  |
| Sodium 10mg              | 0%  |  |  |  |  |
| Total Carbohydrate 21g   | 8%  |  |  |  |  |
| Dietary Fiber 0g         | 0%  |  |  |  |  |
| Total Sugars 15g         |     |  |  |  |  |
| Includes 15g Added Sugar | 30% |  |  |  |  |
| Protein 0g               |     |  |  |  |  |
| Vitamin D 0mcg           | 0%  |  |  |  |  |
| Calcium 0mg              | 0%  |  |  |  |  |
| Iron 0mg                 | 0%  |  |  |  |  |
| Potassium 0mg            | 0%  |  |  |  |  |

#### \* The % Daily Value (DV) tells you how much a nutrient in a serving of food contributes to a daily diet. 2,000 calories a day is used for general nutrition advice.

### Nutrition Analysis - By Serving

| Calories               | 80  | Total Fat           | 0g   | Sodium         | 10mg |
|------------------------|-----|---------------------|------|----------------|------|
| Protein                | 0   | Trans Fats          | 0g   | Calcium        | 0mg  |
| Total Carbohydrates··· | 21g | Saturated Fat       | 0g   | Iron           | 0mg  |
| Sugars                 | 15g | Added Sugars        | 15g  | Potassium      | 0mg  |
| Dietary Fiber          | 0g  | Polyunsaturated Fat | 0g   | Zinc           | 0    |
| Lactose                |     | Monounsaturated Fat | 0g   | Phosphorus     |      |
| Sucrose                |     | Cholesterol         | 0mg  |                |      |
| Vitamin A(IU)•         | 0   | Vitamin D           | 0mcg | Thiamin        |      |
| Vitamin A(RE)          |     | Vitamin E           |      | Niacin         |      |
| Vitamin C              | 0mg | Folate              | 0mg  | Riboflavin     | 0mg  |
| Magnesium              |     | Vitamin B-6         |      | Vitamin B-1 2• |      |
| Monosodium             |     | Sulphites           |      | Nitrates       |      |