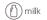

# **Nutrition Facts**

Servings per Container 1Bar(62g) Serving size

Amount per serving Calories

160

| Calonies                 | 100         |
|--------------------------|-------------|
| % D                      | aily Value* |
| Total Fat 8g             | 10%         |
| Saturated Fat 3g         | 15%         |
| Trans Fat 0g             |             |
| Cholesterol 0mg          | 0%          |
| Sodium 55mg              | 2%          |
| Total Carbohydrate 22g   | 8%          |
| Dietary Fiber 0g         | 0%          |
| Total Sugars 14g         |             |
| Includes 12g Added Sugar | 24%         |
| Protein 1g               |             |
| Vitamin D 0mcg           | 0%          |
| Calcium 40mg             | 3%          |
| Iron 0mg                 | 0%          |
| Potassium 70mg           | 1%          |
|                          |             |

<sup>\*</sup> The % Daily Value (DV) tells you how much a nutrient in a serving of food contributes to a daily diet. 2,000 calories a day is used for general nutrition advice.