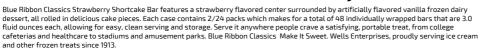

# 197806 - Ice Cream Bar Sundae Strawbry Crunch

Blue Ribbon Classics Strawberry Shortcake Bar features a strawberry flavored center surrounded by artificially flavored vanilla frozen dairy dessert, all rolled in delicious cake pieces. Each case contains 2/24 packs which makes for a total of 48 individually wrapped bars that are 3.0 fluid ounces each, allowing for easy, clean serving and storage. Serve it anywhere people crave a satisfying, portable treat, from college cafeterias and healthcare to stadiums and amusement parks. Blue Ribbon Classics Make It Sweet. Wells Enterprises, proudly serving ice cream and other frozen treats since 1913.