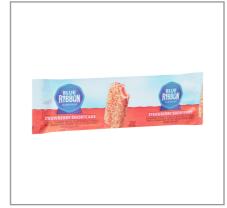

# 197806 - Ice Cream Bar Sundae Strawbry Crunch

Blue Ribbon Classics Strawberry Shortcake Bar features a strawberry flavored center surrounded by artificially flavored vanilla frozen dairy dessert, all rolled in delicious cake pieces. Each case contains 2/24 packs which makes for a total of 48 individually wrapped bars that are 3.0 fluid ounces each, allowing for easy, clean serving and storage. Serve it anywhere people crave a satisfying, portable treat, from college cafeterias and healthcare to stadiums and amusement parks. Blue Ribbon Classics Make It Sweet. Wells Enterprises, proudly serving ice cream and other frozen treats since 1913.