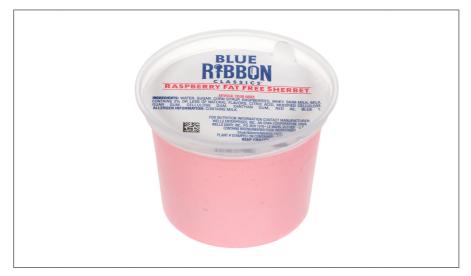

## 197962 - Sherbet Raspberry Cup 4 Oz

Blue Ribbon Classics Raspberry Sherbet Cup is a tart and fruity, raspberry flavored, fat free sherbet served in a preportioned plastic cup with a tab lid. Each case contains 48 single serve cups that are 4.0 fluid ounces each, allowing for easy, clean serving and storage. Ideal for Hospitals & Senior Care to Kids Entertainment & Education. Blue Ribbon Classics - Make It Sweet! Wells Enterprises, proudly serving ice cream and other frozen treats since 1913.