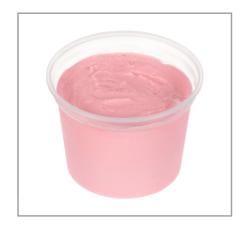

## 197962 - Sherbet Raspberry Cup 4 Oz

Blue Ribbon Classics Raspberry Sherbet Cup is a tart and fruity, raspberry flavored, fat free sherbet served in a preportioned plastic cup with a tab lid. Each case contains 48 single serve cups that are 4.0 fluid ounces each, allowing for easy, clean serving and storage. Ideal for Hospitals & Senior Care to Kids Entertainment & Education. Blue Ribbon Classics - Make It Sweet! Wells Enterprises, proudly serving ice cream and other frozen treats since 1913.